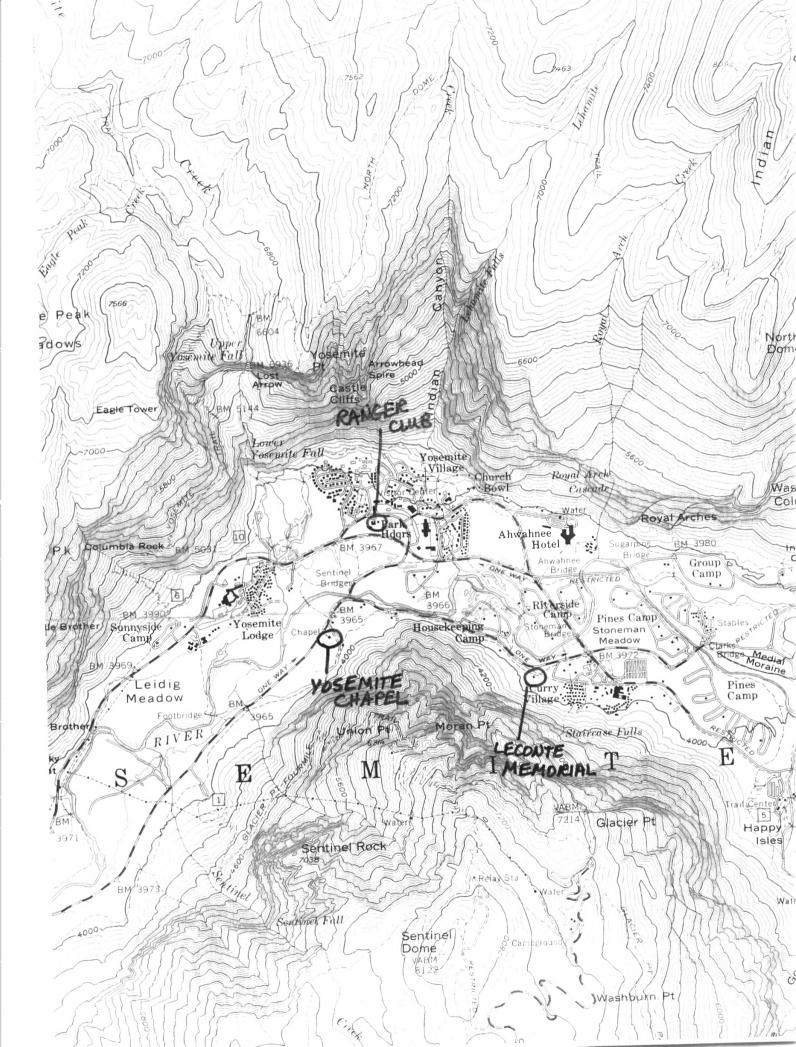

| CODE    |
|          | California                   | 06   | Mariposa       | 043     |
| 3. PHOTO | REFERENCE                    |      |                |         |
| РНОТО    | o credit: F. R. Holland, Jr. |      |                |         |
| DATE     | ог рното: Oct. 1971          |      | All            | 5/      |
| NEGA     | TIVE FILED AT:               |      | 03             | V O.Y   |
|          | HHA-WSC, San Francisco       |      | RECE           | IVED V  |
| 4. IDENT | TFICATION                    |      | NOV 10         | LU (=1) |
| DESC     | RIBE VIEW, DIRECTION, ETC.   |      | 12             | 1973    |
|          | View of front and side.      |      | NATIO<br>REGIS | ONAL CO |
|          | PRODERTY OF THE MAT          | MNA  | REGISTER       |         |