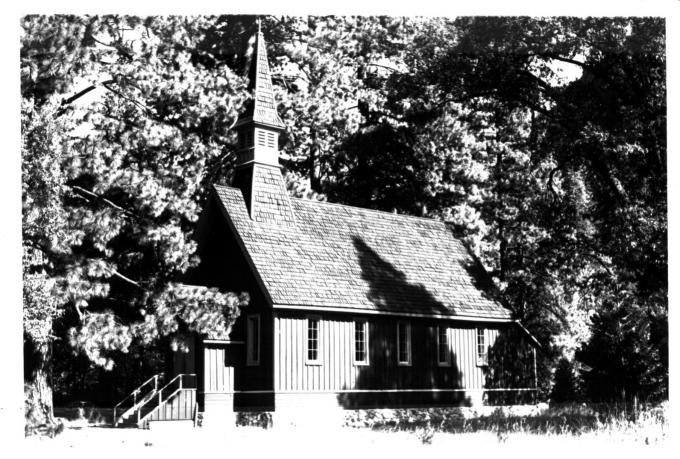

|         | $\perp \parallel$ | Date                                    |            |                                    |           |               |                   |



## UNITED STATES DEPARTMENT OF THE INTERIOR NATIONAL PARK SERVICE

# NATIONAL REGISTER OF HISTORIC PLACES PROPERTY PHOTOGRAPH FORM

(Type all entries - attach to or enclose with photograph)

S S

 $\alpha$ 

SEE

| California      |      |
|-----------------|------|
| COUNTY          |      |
| Mariposa        |      |
| FOR NPS USE ONL | .Y   |
| ENTRY NUMBER    | DATE |
| DEC 1 2 19/3    |      |

| 1. NAME  |                              |      | •              |         |
|----------|------------------------------|------|----------------|---------|
| СОММС    | on: Yosemite Valley Chapel   |      |                |         |
| AND/O    | R HISTORIC:                  |      |                |         |
| 2. LOCAT | TION                         |      |                |         |
| STR