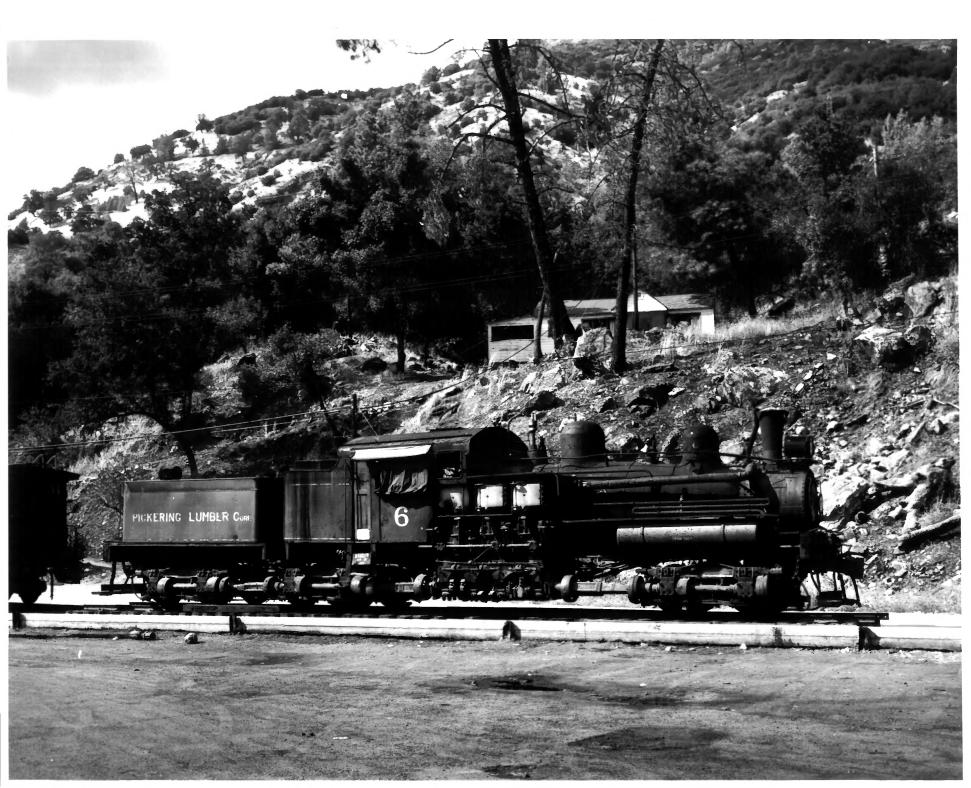

## 7 DESCRIPTION

| CONI      | DITION       | CHECK ONE   | CHECK ONE |           |  |
|-----------|--------------|-------------|-----------|-----------|--|
| EXCELLENT | DETERIORATED | X_UNALTERED | ORIGINAL  | SITE      |  |
| X_GOOD    | RUINS        | ALTERED     | X_MOVED   | DATE 1960 |  |
| FAIR      | UNEXPOSED    |             |           |           |  |