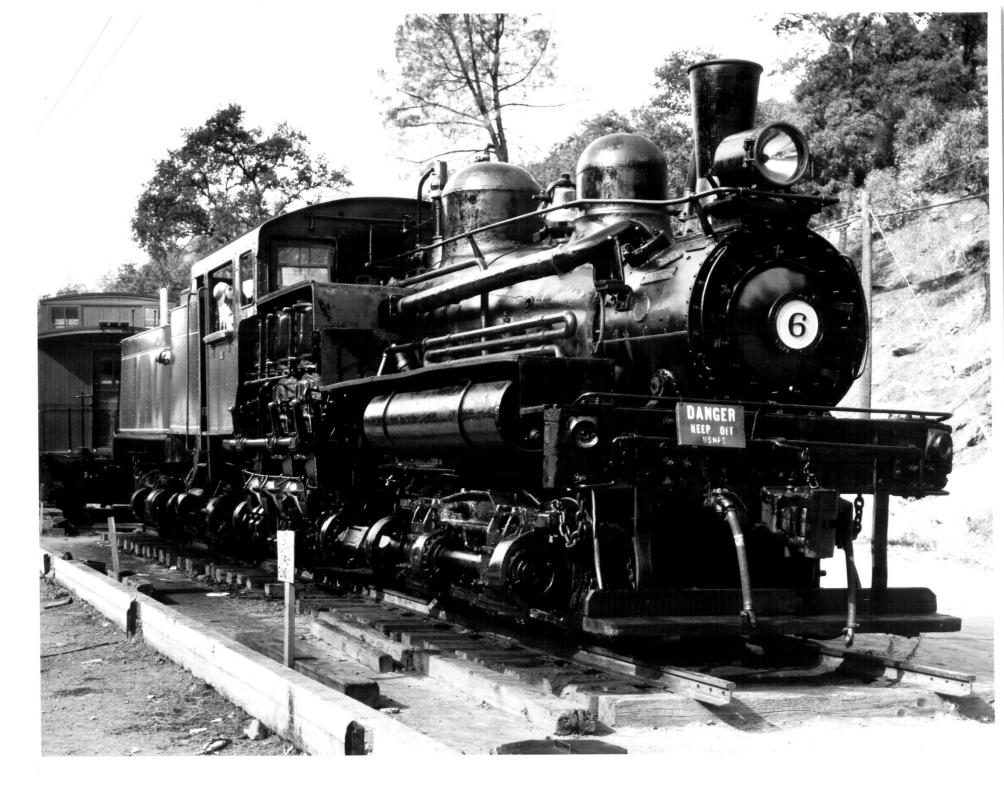

## 7 DESCRIPTION

| CONI      | DITION       | CHECK ONE   | CHECK ONE |           |  |
|-----------|--------------|-------------|-----------|-----------|--|
| EXCELLENT | DETERIORATED | X_UNALTERED | ORIGINAL  | SITE      |  |
| X_GOOD    | RUINS        | ALTERED     | X_MOVED   | DATE 1960 |  |
| FAIR      | UNEXPOSED    |             |           |           |  |