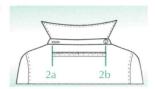

### MEN

- I. Height: Stand straight against a wall without your shoes. Make a mark level with the top of your head. Measure from this point down to the floor.
- Neck: Measure around the base of the neck where a collared shirt would fit, or measure a collarband on a shirt that fits you well. Lay the collarband flat. Measure from the beginning of the button hole (2a) to the center of the button (2b).
- 3. Chest: Measure well up under your arms, across your shoulder blades and over the fullest part of your chest. Hold the tape firmly, but not tightly. Be sure the tape is level and straight across your back. Stand naturally.
- 4. Sleeve: Bend the elbow slightly. Start at the center back of the neck and measure across the shoulder to the elbow and down to the wrist bone.
- 5. Waist: First, remove your belt. Then, measure overshirt (not over pants) at the position you normally wear your pants. Hold the tape firmly, but not tightly.
- 6. Inseam: Use similar style pants that fit you well. Lay them flat, with the front and back creases smooth. Measure along the inside seam of one leg from the bottom of the hem (6a) to the crotch (6b).
- Rise: This is the distance between the waist and the intersection of the crotch seams.