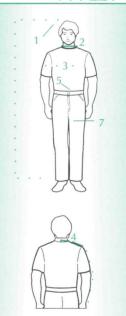

### MEN

- I. Height: Stand straight against a wall without your shoes. Make a mark level with the top of your head. Measure from this point down to the floor.
- Neck: Measure around the base of the neck where a collared shirt would fit, or measure a collarband on a shirt that fits you well. Lay the collarband flat. Measure from the beginning of the button hole (2a) to the center of the button (2b).
- 3. Chest: Measure well up under your arms, across your shoulder blades and over the fullest part of your chest. Hold the tape firmly, but not tightly. Be sure the tape is level and straight across your back. Stand naturally.
- 4. Sleeve: Bend the elbow slightly. Start at the center back of the neck and measure across the shoulder to the elbow and down to the wrist bone.
- 5. Waist: First, remove your belt. Then, measure overshirt (not over pants) at the position you normally wear your pants. Hold the tape firmly, but not tightly.
- 6. Inseam: Use similar style pants that fit you well. Lay them flat, with the front and back creases smooth. Measure along the inside seam of one leg from the bottom of the hem (6a) to the crotch (6b).
- Rise: This is the distance between the waist and the intersection of the crotch seams.

Some men's items are offered in short, regular, and long. Be sure to indicate these sizes on your Order Form.