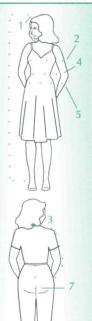

## WOMEN

- Height: Stand straight against a wall without your shoes. Make a mark level with the top of your head. Measure from this point down to the floor.
- Bust: Measure around fullest part of the bust, holding the tape firmly but not tightly. Keep the tape straight and level.
- Sleeve: Bend the elbow slightly. Start at the center back of the neck and measure across the shoulder to the elbow and down to the wrist bone.
- 4. Waist: Measure around the smallest part of your waistline, holding the tape firmly but not tightly. Keep the tape level and be sure to stand naturally.
- 5. Hips: Stand with your heels together. Measure around the fullest part of the hips. Hold the tape measure straight and level.
- 6. Inseam: Use similar style pants that fit you well. Lay them flat with the front and back creases smooth. Measure along the inside seam of one leg from the bottom of the hem (6a) to the crotch (6b).
- Rise: This is the distance between the waist and the intersection of the crotch seams.

Some women's items are offered in petite, regular, and tall. Be sure to indicate these sizes on your Order Form.