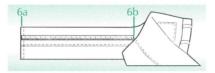

### MEN

- I. Height: Stand straight against a wall without your shoes. Make a mark level with the top of your head. Measure from this point down to the floor.
- Neck: Measure around the base of the neck where a collared shirt would fit, or measure a collarband on a shirt that fits you well. Lay the collarband flat. Measure from the beginning of the button hole (2a) to the center of the button (2b).
- 3. Chest: Measure well up under your arms, across your shoulder blades and over the fullest part of your chest. Hold the tape firmly, but not tightly. Be sure the tape is level and straight across your back. Stand naturally.
- 4. Sleeve: Bend the elbow slightly. Start at the center back of the neck and measure across the shoulder to the elbow and down to the wrist bone.
- 5. Waist: First, remove your belt. Then, measure overshirt (not over pants) at the position you normally wear your pants. Hold the tape firmly, but not tightly.
- 6. Inseam: Use similar style pants that fit you well. Lay them flat, with the front and back creases smooth. Measure along the inside seam of one leg from the bottom of the hem (6a) to the crotch (6b).
- Rise: This is the distance between the waist and the intersection of the crotch seams.

## WOMEN

- Height: Stand straight against a wall without your shoes. Make a mark level with the top of your head. Measure from this point down to the floor.
- Bust: Measure around fullest part of the bust, holding the tape firmly but not tightly. Keep the tape straight and level.
- Sleeve: Bend the elbow slightly. Start at the center back of the neck and measure across the shoulder to the elbow and down to the wrist bone.
- 4. Waist: Measure around the smallest part of your waistline, holding the tape firmly but not tightly. Keep the tape level and be sure to stand naturally.
- 5. Hips: Stand with your heels together. Measure around the fullest part of the hips. Hold the tape measure straight and level.
- 6. Inseam: Use similar style pants that fit you well. Lay them flat with the front and back creases smooth. Measure along the inside seam of one leg from the bottom of the hem (6a) to the crotch (6b).
- Rise: This is the distance between the waist and the intersection of the crotch seams.