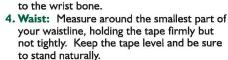

# MEN

- I. Height: Stand straight against a wall without your shoes. Make a mark level with the top of your head. Measure from this point down to the floor.
- Neck: Measure around the base of the neck where a collared shirt would fit, or measure a collarband on a shirt that fits you well. Lay the collarband flat. Measure from the beginning of the button hole (2a) to the center of the button (2b).
- 3. Chest: Measure well up under your arms, across your shoulder blades and over the fullest part of your chest. Hold the tape firmly, but not tightly. Be sure the tape is level and straight across your back. Stand naturally.
- 4. Sleeve: Bend the elbow slightly. Start at the center back of the neck and measure across the shoulder to the elbow and down to the wrist bone.
- Waist: First, remove your belt. Then, measure overshirt (not over pants) at the position you normally wear your pants. Hold the tape firmly, but not tightly.
- 6. Inseam: Use similar style pants that fit you well. Lay them flat, with the front and back creases smooth. Measure along the inside seam of one leg from the bottom of the hem (6a) to the crotch (6b).
- Rise: This is the distance between the waist and the intersection of the crotch seams.