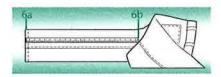

across the shoulder to the elbow and down

5. Hips: Stand with your heels together. Measure around the fullest part of the hips. Hold the tape measure straight and level.

6. Inseam: Use similar style pants that fit you well. Lay them flat with the front and back creases smooth. Measure along the inside seam of one leg from the bottom of the hem (6a) to the crotch (6b).

7. Rise: This is the distance between the waist and the intersection of the crotch seams.

Some women's items are offered in petite, regular, and tall. Be sure to indicate these sizes on your Order Form.