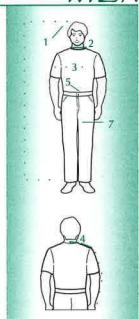

# MEN

- I. Height: Stand straight against a wall without your shoes. Make a mark level with the top of your head. Measure from this point down to the floor.
- Neck: Measure around the base of the neck where a collared shirt would fit, or measure a collarband on a shirt that fits you well. Lay the collarband flat. Measure from the beginning of the button hole (2a) to the center of the button (2b).
- 3. Chest: Measure well up under your arms, across your shoulder blades and over the fullest part of your chest. Hold the tape firmly, but not tightly. Be sure the tape is level and straight across your back. Stand naturally.
- 4. Sleeve: Bend the elbow slightly. Start at the center back of the neck and measure across the shoulder to the elbow and down to the wrist bone.
- Waist: First, remove your belt. Then, measure overshirt (not over pants) at the position you normally wear your pants. Hold the tape firmly, but not tightly.
- 6. Inseam: Use similar style pants that fit you well. Lay them flat, with the front and back creases smooth. Measure along the inside seam of one leg from the bottom of the hem (6a) to the crotch (6b).
- Rise: This is the distance between the waist and the intersection of the crotch seams.

Some men's items are offered in short, regular, and long. Be sure to indicate these sizes on your Order Form.