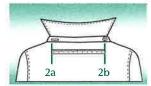

# MEN

- I. Height: Stand straight against a wall without your shoes. Make a mark level with the top of your head. Measure from this point down to the floor.
- Neck: Measure around the base of the neck where a collared shirt would fit, or measure a collarband on a shirt that fits you well. Lay the collarband flat. Measure from the beginning of the button hole (2a) to the center of the button (2b).
- 3. Chest: Measure well up under your arms, across your shoulder blades and over the fullest part of your chest. Hold the tape firmly, but not tightly. Be sure the tape is level and straight across your back. Stand naturally.
- 4. Sleeve: Bend the elbow slightly. Start at the center back of the neck and measure across the shoulder to the elbow and down to the wrist bone.
- Waist: First, remove your belt. Then, measure overshirt (not over pants) at the position you normally wear your pants. Hold the tape firmly, but not tightly.
- 6. Inseam: Use similar style pants that fit you well. Lay them flat, with the front and back creases smooth. Measure along the inside seam of one leg from the bottom of the hem (6a) to the crotch (6b).
- Rise: This is the distance between the waist and the intersection of the crotch seams.