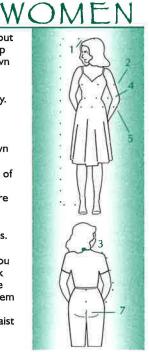

# Height: Stand straight against a wall without your shoes. Make a mark level with the top of your head. Measure from this point down to the floor. Bust: Measure around fullest part of the bust, holding the tape firmly but not tightly. Keep the tape straight and level. Sleeve: Bend the elbow slightly. Start at the center back of the neck and measure

across the shoulder to the elbow and down

5. Hips: Stand with your heels together. Measure around the fullest part of the hips. Hold the tape measure straight and level.

6. Inseam: Use similar style pants that fit you well. Lay them flat with the front and back creases smooth. Measure along the inside seam of one leg from the bottom of the hem (6a) to the crotch (6b).

7. Rise: This is the distance between the waist and the intersection of the crotch seams.

Some women's items are offered in petite, regular, and tall. Be sure to indicate these sizes on your Order Form.