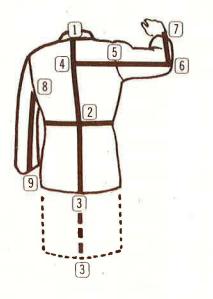

# ALVORD & FERGUSON

UNIFORMS OF QUALITY

434 WEST 17TH STREET · P. O. BOX 677 · MERCED, CALIFORNIA 95340 PHONE (209) 722-8854

"We represent over 50 years of Tailoring Uniforms"

| eight _ | Ft                                                       | Inch                                                              | Weight :                                                                                    | Lbs.                                                 | Collar<br>Size Worn                               | Long<br>Neck                                         |                            |
|---------|----------------------------------------------------------|-------------------------------------------------------------------|---------------------------------------------------------------------------------------------|------------------------------------------------------|---------------------------------------------------|------------------------------------------------------|----------------------------|
|         |                                                          |                                                                   | т                                                                                           | ERMS                                                 |                                                   |                                                      |                            |
| T       | ERMS: F(                                                 | DR PERMA                                                          | NENT EMPLOY                                                                                 | 'EES:                                                |                                                   |                                                      |                            |
| 1       | . The 30                                                 | day acc                                                           | ount payable i                                                                              | n 30 dag                                             | s with no FIN                                     | ANCE CHAR                                            | GE.                        |
| 3<br>TI | FINANO<br>time t<br>CENTA<br>. The 6<br>which<br>after t | CE CHARG<br>hen 1½9<br>GE RATE<br>month rev<br>is 18%<br>he first | E except if th<br>6 FINANCE CI<br>on the unpaid<br>volving accoun<br>ANNUAL PERCE<br>month. | ne accor<br>HARGE v<br>balance<br>t will ha<br>NTAGE | ve a 1½% FIN<br>RATE on the u<br>leposit with ord | this period<br>ANNUAL P<br>IANCE CHAR<br>INPaid bala | l of<br>PER-<br>RGE<br>nce |
|         |                                                          |                                                                   | r oversize al<br>COAT OR T                                                                  | bove 44<br>OPCOAT                                    |                                                   | 100 10                                               | -                          |
| _       |                                                          |                                                                   | Take                                                                                        | with Coa                                             | at on                                             | 1                                                    |                            |
|         | Leng<br>belt                                             | th from co                                                        | ollar seam 1 to                                                                             | center                                               | of trouser                                        |                                                      |                            |
|         |                                                          | ength of<br>II length                                             | garment desire<br>#3                                                                        | d—Coat                                               | from #1                                           |                                                      |                            |
|         | Widt                                                     | h of back                                                         | 4 to seam 5                                                                                 |                                                      |                                                   |                                                      |                            |
|         | Aŗm                                                      | at right a                                                        | ngle from 4 to                                                                              | 6                                                    |                                                   |                                                      |                            |
|         | Sleev                                                    |                                                                   | from 4 to one                                                                               | inch bey                                             | ond wrist                                         |                                                      |                            |

Inside sleeve length from armhole at 8 to end of sleeve at 9

NOW REMOVE COAT

Chest-Measure well up under arms Around Breast WAIST size at 21

Around Seat at 22 taken over trousers

TROUSER MEASURE

| Outside seam from Bottom of Waistband at 17<br>down to 18 |  |
|-----------------------------------------------------------|--|
| Outside seam from Top of Waistband down to 18             |  |
| Inseam from crotch 19 (well up) down to 20                |  |
| WAIST size at 21                                          |  |
| Around largest part of Seat at No. 22                     |  |
| Knee Size wanted at 23                                    |  |
| Bottom Size wanted at 24                                  |  |