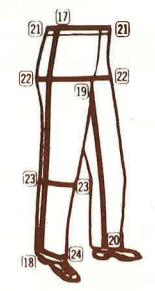

Inside sleeve length from armhole at 8 to end of sleeve at 9

NOW REMOVE COAT

Chest-Measure well up under arms Around Breast WAIST size at 21

Around Seat at 22 taken over trousers

TROUSER MEASURE

| Outside seam from Bottom of Waistband at 17<br>down to 18 |  |
|-----------------------------------------------------------|--|
| Outside seam from Top of Waistband down to 18             |  |
| Inseam from crotch 19 (well up) down to 20                |  |
| WAIST size at 21                                          |  |
| Around largest part of Seat at No. 22                     |  |
| Knee Size wanted at 23                                    |  |
| Bottom Size wanted at 24                                  |  |