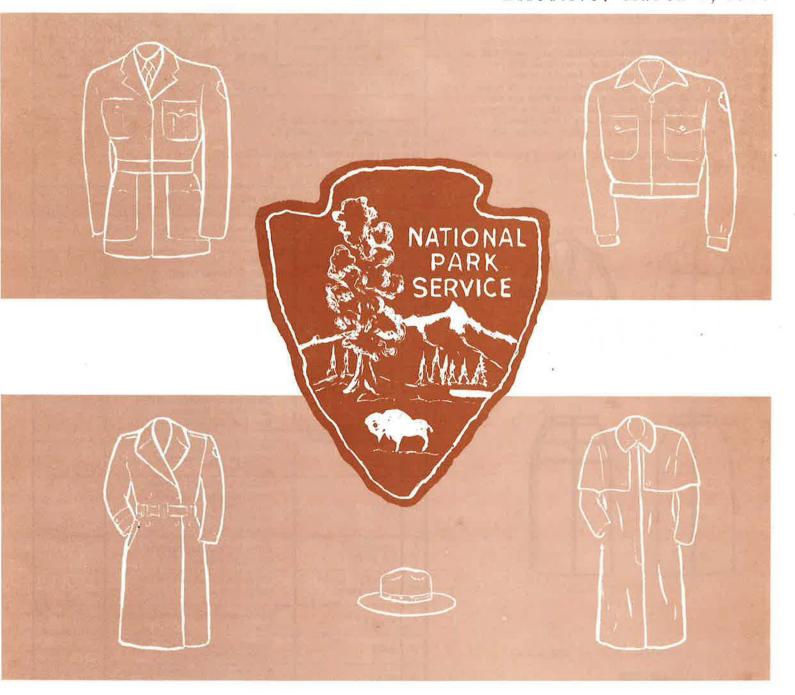

# N. P. S. CATALOG AND ORDER FORM

Effective: March 1, 1965



# ALVORD & FERGUSON UNIFORMS OF QUALITY

434 West 17th Street \* P.O. Box 677 \* Merced, California 95341 \* Phone (209) 722-8854
"We represent over 50 years of Tailoring Uniforms

| Name                                                                                                                                                                                                                                                                                                                                                                                     |                                     | Date                                                                                                                   |