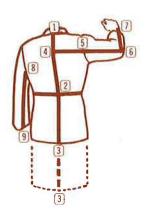

| around body                            | 9 inches           |       |  |  |

#### GIVE HEIGHT AND WEIGHT BELOW, IT IS IMPORTANT

| Height Ft,   | Inch | Weight _ | lbs.  |
|--------------|------|----------|-------|
| Linen Collar |      | Long     | Short |
| Size Worn    |      | Neck     | Neck  |





HAVE YOU GIVEN COMPLETE MEASUREMENTS?

### PLACE CIRCLE AROUND FIGURES NEAREST RESEMBLING FORM AND SHOULDERS

Be sure to Stand in Customary Position



Erect Full chest Full back



Normal Regular Chest and



Head Forward Flat Chest



Sway Back, Prominent Seat, Reg. Shoulders



Stooping Full Back and Flat Chest



Regular Stout, Regular Back & Chest



Corpulent, Round Back, Flat Chest, Prominent Stomach



High Shoulders



Normal Shoulders



Sloping Shoulders

|                                                | TOPCOAT MEASURE with Coat on |
|------------------------------------------------|------------------------------|
| Length from collar seam<br>belt                | 1 to center of trouser       |
| Full length of garment de<br>to full length #3 | sired - Coat from #1