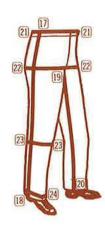

| around body                            | 9 inches           |       |  |  |

#### GIVE HEIGHT AND WEIGHT BELOW, IT IS IMPORTANT

| Height Ft,   | Inch | Weight _ | lbs.  |
|--------------|------|----------|-------|
| Linen Collar |      | Long     | Short |
| Size Worn    |      | Neck     | Neck  |





HAVE YOU GIVEN COMPLETE MEASUREMENTS?

### PLACE CIRCLE AROUND FIGURES NEAREST RESEMBLING FORM AND SHOULDERS

Be sure to Stand in Customary Position



Erect Full chest Full back



Normal Regular Chest and



Head Forward Flat Chest



Sway Back, Prominent Seat, Reg. Shoulders



Stooping Full Back and Flat Chest



Regular Stout, Regular Back & Chest



Corpulent, Round Back, Flat Chest, Prominent Stomach



High Shoulders



Normal Shoulders



Sloping Shoulders

|                                                | TOPCOAT MEASURE with Coat on |
|------------------------------------------------|------------------------------|
| Length from collar seam<br>belt                | 1 to center of trouser       |
| Full length of garment de<br>to full length #3 | sired - Coat from #1         |