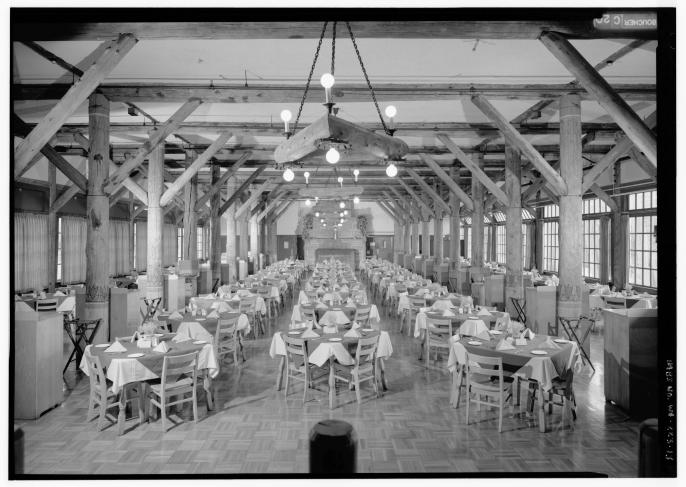

| DC-223-1  | GENERAL VIEW OF EXTERIOR                                       |
|-----------|----------------------------------------------------------------|
| DC-223-2  | GENERAL VIEW OF ENTRANCE                                       |
| DC-223-3  | CLOSER VIEW OF EXTERIOR                                        |
| DC-223-4  | INTERIOR VIEW, LOBBY AREA                                      |
| DC-223-5  | INTERIOR VIEW, LOBBY SEATING                                   |
| DC-223-6  | INTERIOR, CLOSER VIEW OF LOBBY SEAT FURNITURE                  |
| DC-223-7  | INTERIOR VIEW, REGISTRATION DESK IN LOBBY                      |
| DC-223-8  | INTERIOR, CLOSER VIEW OF REGISTRATION DESK                     |
| DC-223-9  | INTERIOR VIEW, POST OFFICE IN LOBBY                            |
| DC-223-I0 | INTERIOR VIEW, GALLERY AREA                                    |
| DC-223-11 | INTERIOR VIEW, CEILING RAFTERS AND LIGHT FIXTURES FROM GALLERY |
| DC-223-12 | INTERIOR, CLOSER VIEW OF LIGHT FIXTURES                        |
| DC-223-13 | INTERIOR VIEW, DINING ROOM                                     |

WA-223-15 (CT) General view looking to the entrance (duplicate of HABS No. WA

-223-2)

WA-223-16 (CT) Interior view, dining room (duplicate of HABS No. WA-223-13)