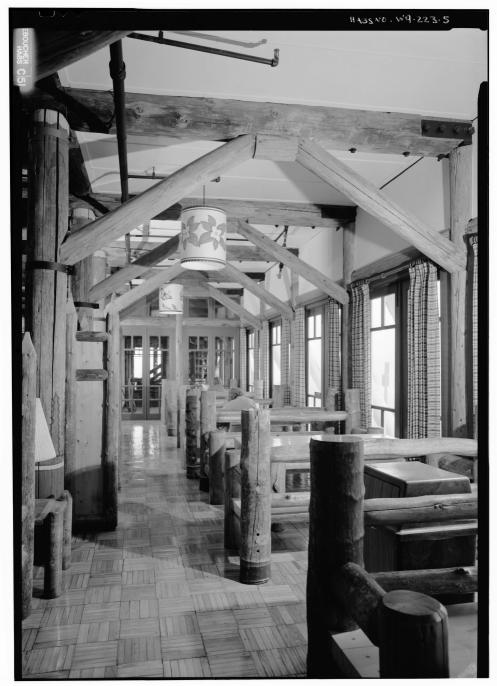

| DC-223-1  | GENERAL VIEW OF EXTERIOR                                       |
|-----------|----------------------------------------------------------------|
| DC-223-2  | GENERAL VIEW OF ENTRANCE                                       |
| DC-223-3  | CLOSER VIEW OF EXTERIOR                                        |
| DC-223-4  | INTERIOR VIEW, LOBBY AREA                                      |
| DC-223-5  | INTERIOR VIEW, LOBBY SEATING                                   |
| DC-223-6  | INTERIOR, CLOSER VIEW OF LOBBY SEAT FURNITURE                  |
| DC-223-7  | INTERIOR VIEW, REGISTRATION DESK IN LOBBY                      |
| DC-223-8  | INTERIOR, CLOSER VIEW OF REGISTRATION DESK                     |
| DC-223-9  | INTERIOR VIEW, POST OFFICE IN LOBBY                            |
| DC-223-I0 | INTERIOR VIEW, GALLERY AREA                                    |
| DC-223-11 | INTERIOR VIEW, CEILING RAFTERS AND LIGHT FIXTURES FROM GALLERY |
| DC-223-12 | INTERIOR, CLOSER VIEW OF LIGHT FIXTURES                        |
| DC-223-13 | INTERIOR VIEW, DINING ROOM                                     |