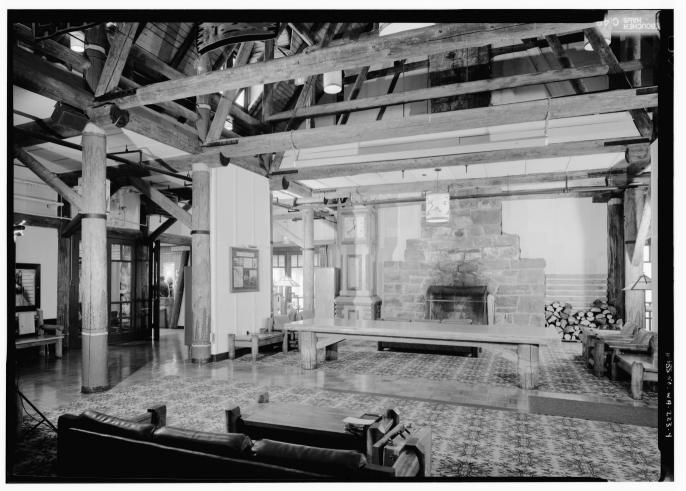

| DC-223-1  | GENERAL VIEW OF EXTERIOR                                       |
|-----------|----------------------------------------------------------------|
| DC-223-2  | GENERAL VIEW OF ENTRANCE                                       |
| DC-223-3  | CLOSER VIEW OF EXTERIOR                                        |
| DC-223-4  | INTERIOR VIEW, LOBBY AREA                                      |
| DC-223-5  | INTERIOR VIEW, LOBBY SEATING                                   |
| DC-223-6  | INTERIOR, CLOSER VIEW OF LOBBY SEAT FURNITURE                  |
| DC-223-7  | INTERIOR VIEW, REGISTRATION DESK IN LOBBY                      |
| DC-223-8  | INTERIOR, CLOSER VIEW OF REGISTRATION DESK                     |
| DC-223-9  | INTERIOR VIEW, POST OFFICE IN LOBBY                            |
| DC-223-I0 | INTERIOR VIEW, GALLERY AREA                                    |
| DC-223-11 | INTERIOR VIEW, CEILING RAFTERS AND LIGHT FIXTURES FROM GALLERY |
| DC-223-12 | INTERIOR, CLOSER VIEW OF LIGHT FIXTURES                        |
| DC-223-13 | INTERIOR VIEW, DINING ROOM                                     |