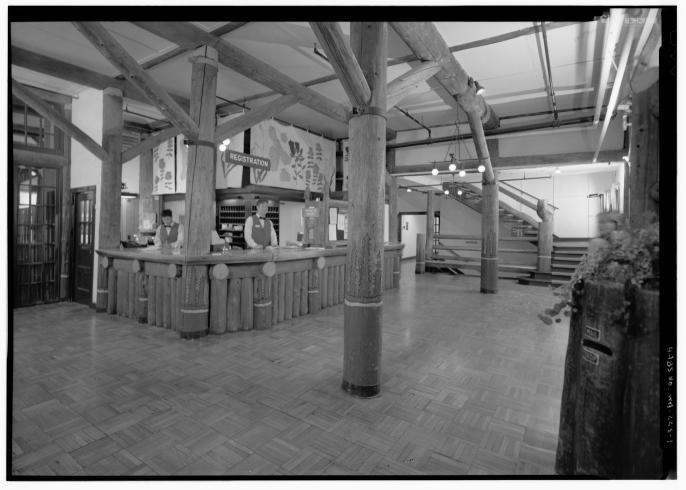

| DC-223-1  | GENERAL VIEW OF EXTERIOR                                       |
|-----------|----------------------------------------------------------------|
| DC-223-2  | GENERAL VIEW OF ENTRANCE                                       |
| DC-223-3  | CLOSER VIEW OF EXTERIOR                                        |
| DC-223-4  | INTERIOR VIEW, LOBBY AREA                                      |
| DC-223-5  | INTERIOR VIEW, LOBBY SEATING                                   |
| DC-223-6  | INTERIOR, CLOSER VIEW OF LOBBY SEAT FURNITURE                  |
| DC-223-7  | INTERIOR VIEW, REGISTRATION DESK IN LOBBY                      |
| DC-223-8  | INTERIOR, CLOSER VIEW OF REGISTRATION DESK                     |
| DC-223-9  | INTERIOR VIEW, POST OFFICE IN LOBBY                            |
| DC-223-I0 | INTERIOR VIEW, GALLERY AREA                                    |
| DC-223-11 | INTERIOR VIEW, CEILING RAFTERS AND LIGHT FIXTURES FROM GALLERY |
| DC-223-12 | INTERIOR, CLOSER VIEW OF LIGHT FIXTURES                        |
| DC-223-13 | INTERIOR VIEW, DINING ROOM                                     |