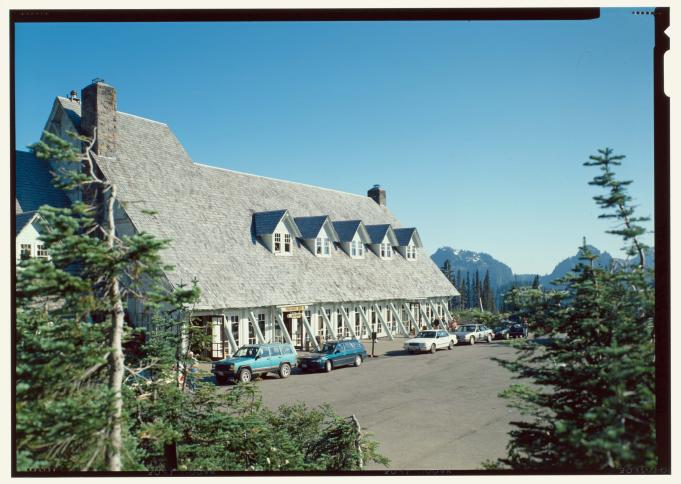

| DC-223-1  | GENERAL VIEW OF EXTERIOR                                       |
|-----------|----------------------------------------------------------------|
| DC-223-2  | GENERAL VIEW OF ENTRANCE                                       |
| DC-223-3  | CLOSER VIEW OF EXTERIOR                                        |
| DC-223-4  | INTERIOR VIEW, LOBBY AREA                                      |
| DC-223-5  | INTERIOR VIEW, LOBBY SEATING                                   |
| DC-223-6  | INTERIOR, CLOSER VIEW OF LOBBY SEAT FURNITURE                  |
| DC-223-7  | INTERIOR VIEW, REGISTRATION DESK IN LOBBY                      |
| DC-223-8  | INTERIOR, CLOSER VIEW OF REGISTRATION DESK                     |
| DC-223-9  | INTERIOR VIEW, POST OFFICE IN LOBBY                            |
| DC-223-I0 | INTERIOR VIEW, GALLERY AREA                                    |
| DC-223-11 | INTERIOR VIEW, CEILING RAFTERS AND LIGHT FIXTURES FROM GALLERY |
| DC-223-12 | INTERIOR, CLOSER VIEW OF LIGHT FIXTURES                        |
| DC-223-13 | INTERIOR VIEW, DINING ROOM                                     |

WA-223-15 (CT) General view looking to the entrance (duplicate of HABS No. WA

-223-2)

WA-223-16 (CT) Interior view, dining room (duplicate of HABS No. WA-223-13)