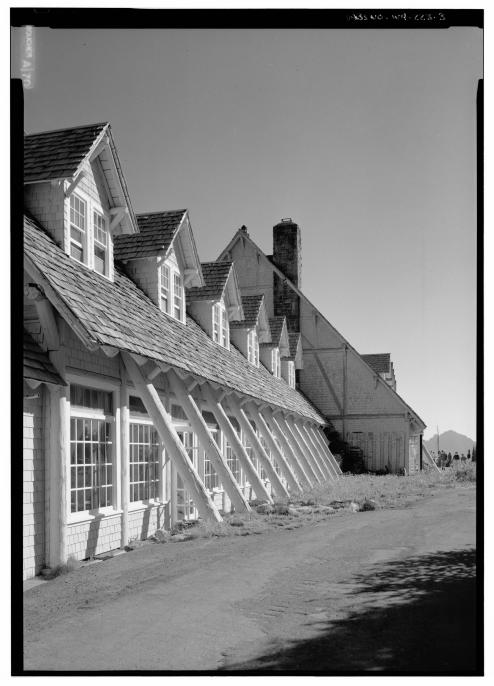

| DC-223-1  | GENERAL VIEW OF EXTERIOR                                       |
|-----------|----------------------------------------------------------------|
| DC-223-2  | GENERAL VIEW OF ENTRANCE                                       |
| DC-223-3  | CLOSER VIEW OF EXTERIOR                                        |
| DC-223-4  | INTERIOR VIEW, LOBBY AREA                                      |
| DC-223-5  | INTERIOR VIEW, LOBBY SEATING                                   |
| DC-223-6  | INTERIOR, CLOSER VIEW OF LOBBY SEAT FURNITURE                  |
| DC-223-7  | INTERIOR VIEW, REGISTRATION DESK IN LOBBY                      |
| DC-223-8  | INTERIOR, CLOSER VIEW OF REGISTRATION DESK                     |
| DC-223-9  | INTERIOR VIEW, POST OFFICE IN LOBBY                            |
| DC-223-I0 | INTERIOR VIEW, GALLERY AREA                                    |
| DC-223-11 | INTERIOR VIEW, CEILING RAFTERS AND LIGHT FIXTURES FROM GALLERY |
| DC-223-12 | INTERIOR, CLOSER VIEW OF LIGHT FIXTURES                        |
| DC-223-13 | INTERIOR VIEW, DINING ROOM                                     |