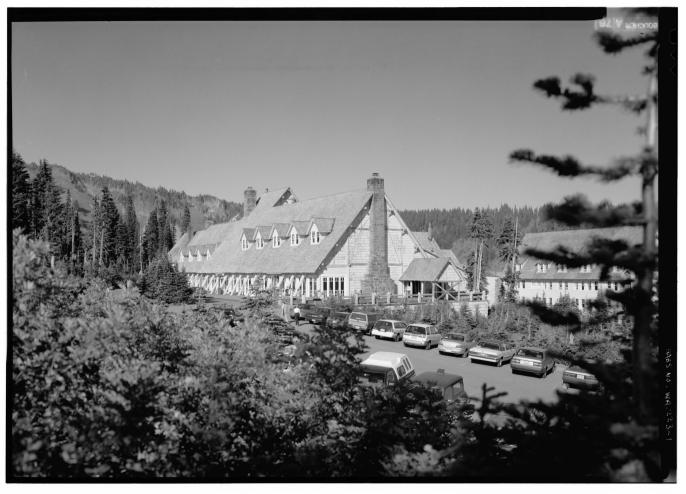

| DC-223-1  | GENERAL VIEW OF EXTERIOR                                       |
|-----------|----------------------------------------------------------------|
| DC-223-2  | GENERAL VIEW OF ENTRANCE                                       |
| DC-223-3  | CLOSER VIEW OF EXTERIOR                                        |
| DC-223-4  | INTERIOR VIEW, LOBBY AREA                                      |
| DC-223-5  | INTERIOR VIEW, LOBBY SEATING                                   |
| DC-223-6  | INTERIOR, CLOSER VIEW OF LOBBY SEAT FURNITURE                  |
| DC-223-7  | INTERIOR VIEW, REGISTRATION DESK IN LOBBY                      |
| DC-223-8  | INTERIOR, CLOSER VIEW OF REGISTRATION DESK                     |
| DC-223-9  | INTERIOR VIEW, POST OFFICE IN LOBBY                            |
| DC-223-I0 | INTERIOR VIEW, GALLERY AREA                                    |
| DC-223-11 | INTERIOR VIEW, CEILING RAFTERS AND LIGHT FIXTURES FROM GALLERY |
| DC-223-12 | INTERIOR, CLOSER VIEW OF LIGHT FIXTURES                        |
| DC-223-13 | INTERIOR VIEW, DINING ROOM                                     |