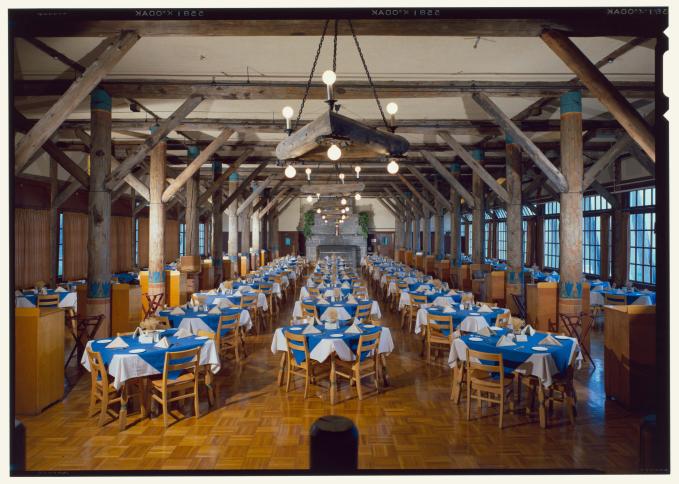

| DC-223-1  | GENERAL VIEW OF EXTERIOR                                       |
|-----------|----------------------------------------------------------------|
| DC-223-2  | GENERAL VIEW OF ENTRANCE                                       |
| DC-223-3  | CLOSER VIEW OF EXTERIOR                                        |
| DC-223-4  | INTERIOR VIEW, LOBBY AREA                                      |
| DC-223-5  | INTERIOR VIEW, LOBBY SEATING                                   |
| DC-223-6  | INTERIOR, CLOSER VIEW OF LOBBY SEAT FURNITURE                  |
| DC-223-7  | INTERIOR VIEW, REGISTRATION DESK IN LOBBY                      |
| DC-223-8  | INTERIOR, CLOSER VIEW OF REGISTRATION DESK                     |
| DC-223-9  | INTERIOR VIEW, POST OFFICE IN LOBBY                            |
| DC-223-I0 | INTERIOR VIEW, GALLERY AREA                                    |
| DC-223-11 | INTERIOR VIEW, CEILING RAFTERS AND LIGHT FIXTURES FROM GALLERY |
| DC-223-12 | INTERIOR, CLOSER VIEW OF LIGHT FIXTURES                        |
| DC-223-13 | INTERIOR VIEW, DINING ROOM                                     |

WA-223-15 (CT) General view looking to the entrance (duplicate of HABS No. WA

-223-2)

WA-223-16 (CT) Interior view, dining room (duplicate of HABS No. WA-223-13)