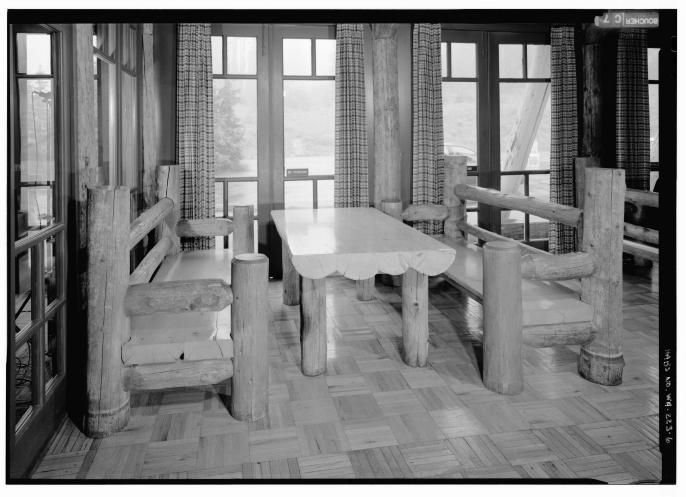

| DC-223-1  | GENERAL VIEW OF EXTERIOR                                       |
|-----------|----------------------------------------------------------------|
| DC-223-2  | GENERAL VIEW OF ENTRANCE                                       |
| DC-223-3  | CLOSER VIEW OF EXTERIOR                                        |
| DC-223-4  | INTERIOR VIEW, LOBBY AREA                                      |
| DC-223-5  | INTERIOR VIEW, LOBBY SEATING                                   |
| DC-223-6  | INTERIOR, CLOSER VIEW OF LOBBY SEAT FURNITURE                  |
| DC-223-7  | INTERIOR VIEW, REGISTRATION DESK IN LOBBY                      |
| DC-223-8  | INTERIOR, CLOSER VIEW OF REGISTRATION DESK                     |
| DC-223-9  | INTERIOR VIEW, POST OFFICE IN LOBBY                            |
| DC-223-I0 | INTERIOR VIEW, GALLERY AREA                                    |
| DC-223-11 | INTERIOR VIEW, CEILING RAFTERS AND LIGHT FIXTURES FROM GALLERY |
| DC-223-12 | INTERIOR, CLOSER VIEW OF LIGHT FIXTURES                        |
| DC-223-13 | INTERIOR VIEW, DINING ROOM                                     |