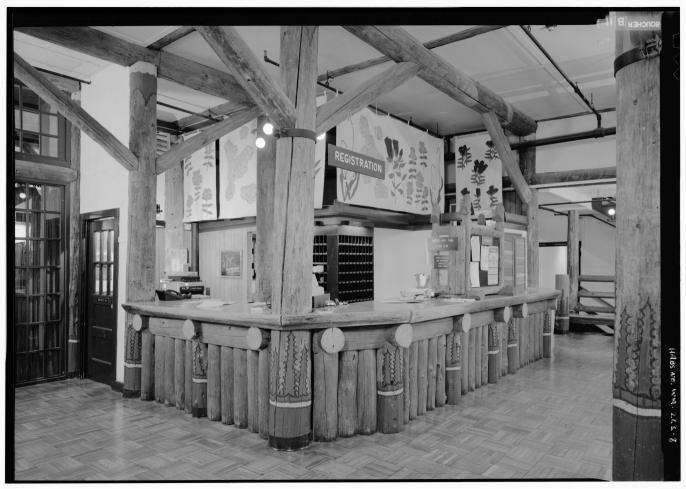

| DC-223-1  | GENERAL VIEW OF EXTERIOR                                       |
|-----------|----------------------------------------------------------------|
| DC-223-2  | GENERAL VIEW OF ENTRANCE                                       |
| DC-223-3  | CLOSER VIEW OF EXTERIOR                                        |
| DC-223-4  | INTERIOR VIEW, LOBBY AREA                                      |
| DC-223-5  | INTERIOR VIEW, LOBBY SEATING                                   |
| DC-223-6  | INTERIOR, CLOSER VIEW OF LOBBY SEAT FURNITURE                  |
| DC-223-7  | INTERIOR VIEW, REGISTRATION DESK IN LOBBY                      |
| DC-223-8  | INTERIOR, CLOSER VIEW OF REGISTRATION DESK                     |
| DC-223-9  | INTERIOR VIEW, POST OFFICE IN LOBBY                            |
| DC-223-I0 | INTERIOR VIEW, GALLERY AREA                                    |
| DC-223-11 | INTERIOR VIEW, CEILING RAFTERS AND LIGHT FIXTURES FROM GALLERY |
| DC-223-12 | INTERIOR, CLOSER VIEW OF LIGHT FIXTURES                        |
| DC-223-13 | INTERIOR VIEW, DINING ROOM                                     |