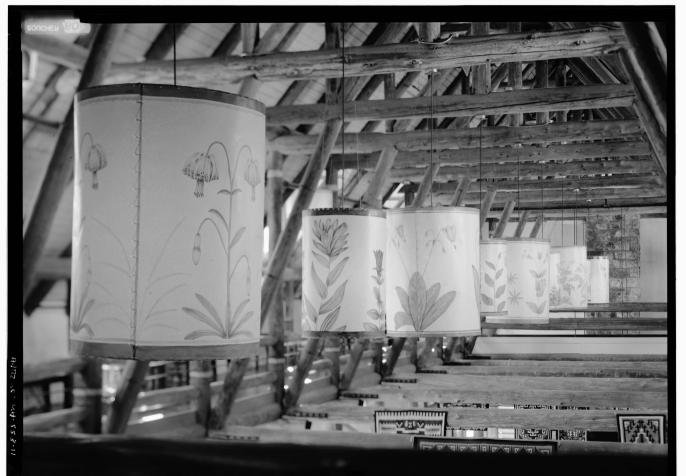

| DC-223-1  | GENERAL VIEW OF EXTERIOR                                       |
|-----------|----------------------------------------------------------------|
| DC-223-2  | GENERAL VIEW OF ENTRANCE                                       |
| DC-223-3  | CLOSER VIEW OF EXTERIOR                                        |
| DC-223-4  | INTERIOR VIEW, LOBBY AREA                                      |
| DC-223-5  | INTERIOR VIEW, LOBBY SEATING                                   |
| DC-223-6  | INTERIOR, CLOSER VIEW OF LOBBY SEAT FURNITURE                  |
| DC-223-7  | INTERIOR VIEW, REGISTRATION DESK IN LOBBY                      |
| DC-223-8  | INTERIOR, CLOSER VIEW OF REGISTRATION DESK                     |
| DC-223-9  | INTERIOR VIEW, POST OFFICE IN LOBBY                            |
| DC-223-I0 | INTERIOR VIEW, GALLERY AREA                                    |
| DC-223-11 | INTERIOR VIEW, CEILING RAFTERS AND LIGHT FIXTURES FROM GALLERY |
| DC-223-12 | INTERIOR, CLOSER VIEW OF LIGHT FIXTURES                        |
| DC-223-13 | INTERIOR VIEW, DINING ROOM                                     |