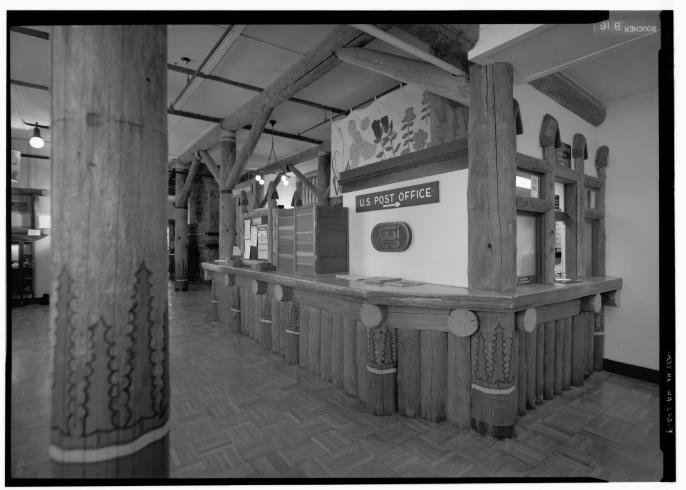

| DC-223-1  | GENERAL VIEW OF EXTERIOR                                       |
|-----------|----------------------------------------------------------------|
| DC-223-2  | GENERAL VIEW OF ENTRANCE                                       |
| DC-223-3  | CLOSER VIEW OF EXTERIOR                                        |
| DC-223-4  | INTERIOR VIEW, LOBBY AREA                                      |
| DC-223-5  | INTERIOR VIEW, LOBBY SEATING                                   |
| DC-223-6  | INTERIOR, CLOSER VIEW OF LOBBY SEAT FURNITURE                  |
| DC-223-7  | INTERIOR VIEW, REGISTRATION DESK IN LOBBY                      |
| DC-223-8  | INTERIOR, CLOSER VIEW OF REGISTRATION DESK                     |
| DC-223-9  | INTERIOR VIEW, POST OFFICE IN LOBBY                            |
| DC-223-I0 | INTERIOR VIEW, GALLERY AREA                                    |
| DC-223-11 | INTERIOR VIEW, CEILING RAFTERS AND LIGHT FIXTURES FROM GALLERY |
| DC-223-12 | INTERIOR, CLOSER VIEW OF LIGHT FIXTURES                        |
| DC-223-13 | INTERIOR VIEW, DINING ROOM                                     |