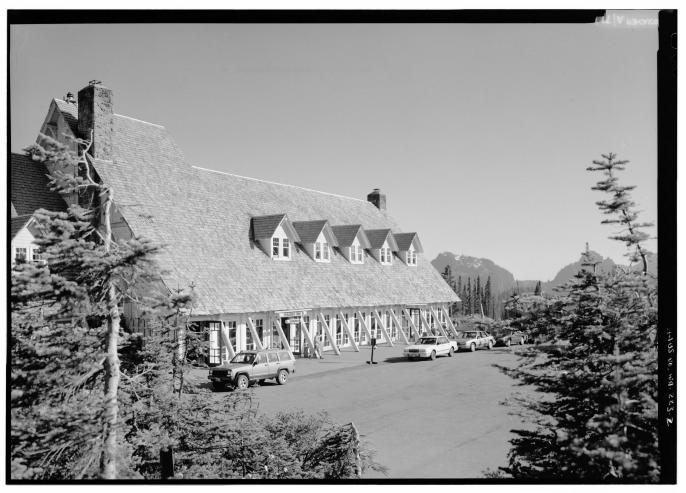

| DC-223-1  | GENERAL VIEW OF EXTERIOR                                       |
|-----------|----------------------------------------------------------------|
| DC-223-2  | GENERAL VIEW OF ENTRANCE                                       |
| DC-223-3  | CLOSER VIEW OF EXTERIOR                                        |
| DC-223-4  | INTERIOR VIEW, LOBBY AREA                                      |
| DC-223-5  | INTERIOR VIEW, LOBBY SEATING                                   |
| DC-223-6  | INTERIOR, CLOSER VIEW OF LOBBY SEAT FURNITURE                  |
| DC-223-7  | INTERIOR VIEW, REGISTRATION DESK IN LOBBY                      |
| DC-223-8  | INTERIOR, CLOSER VIEW OF REGISTRATION DESK                     |
| DC-223-9  | INTERIOR VIEW, POST OFFICE IN LOBBY                            |
| DC-223-I0 | INTERIOR VIEW, GALLERY AREA                                    |
| DC-223-11 | INTERIOR VIEW, CEILING RAFTERS AND LIGHT FIXTURES FROM GALLERY |
| DC-223-12 | INTERIOR, CLOSER VIEW OF LIGHT FIXTURES                        |
| DC-223-13 | INTERIOR VIEW, DINING ROOM                                     |