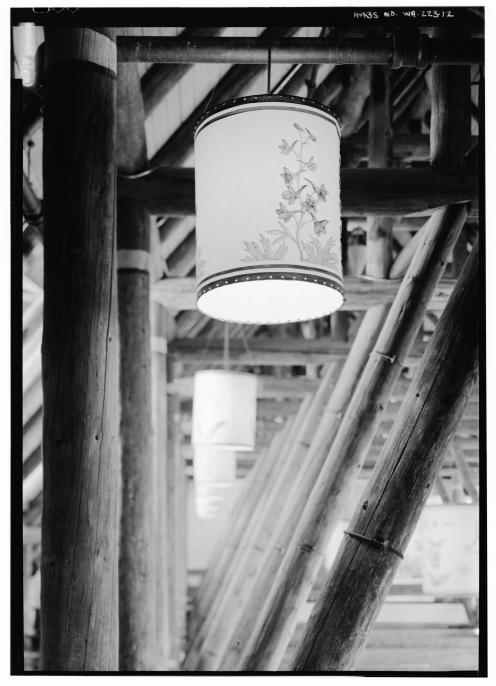

| DC-223-1  | GENERAL VIEW OF EXTERIOR                                       |
|-----------|----------------------------------------------------------------|
| DC-223-2  | GENERAL VIEW OF ENTRANCE                                       |
| DC-223-3  | CLOSER VIEW OF EXTERIOR                                        |
| DC-223-4  | INTERIOR VIEW, LOBBY AREA                                      |
| DC-223-5  | INTERIOR VIEW, LOBBY SEATING                                   |
| DC-223-6  | INTERIOR, CLOSER VIEW OF LOBBY SEAT FURNITURE                  |
| DC-223-7  | INTERIOR VIEW, REGISTRATION DESK IN LOBBY                      |
| DC-223-8  | INTERIOR, CLOSER VIEW OF REGISTRATION DESK                     |
| DC-223-9  | INTERIOR VIEW, POST OFFICE IN LOBBY                            |
| DC-223-I0 | INTERIOR VIEW, GALLERY AREA                                    |
| DC-223-11 | INTERIOR VIEW, CEILING RAFTERS AND LIGHT FIXTURES FROM GALLERY |
| DC-223-12 | INTERIOR, CLOSER VIEW OF LIGHT FIXTURES                        |
| DC-223-13 | INTERIOR VIEW, DINING ROOM                                     |