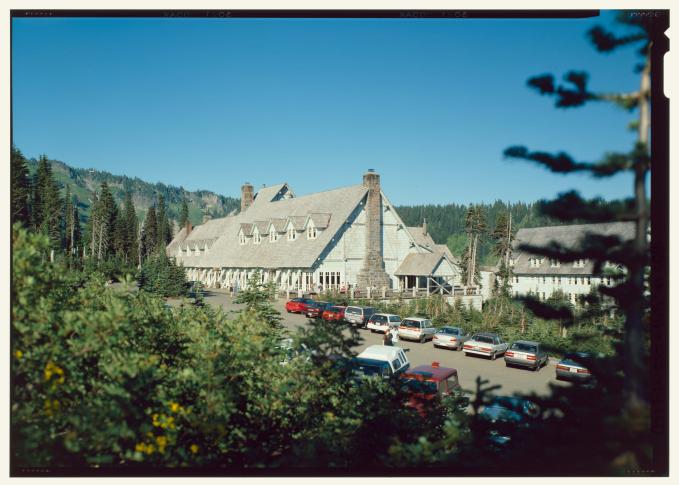

| DC-223-1  | GENERAL VIEW OF EXTERIOR                                       |
|-----------|----------------------------------------------------------------|
| DC-223-2  | GENERAL VIEW OF ENTRANCE                                       |
| DC-223-3  | CLOSER VIEW OF EXTERIOR                                        |
| DC-223-4  | INTERIOR VIEW, LOBBY AREA                                      |
| DC-223-5  | INTERIOR VIEW, LOBBY SEATING                                   |
| DC-223-6  | INTERIOR, CLOSER VIEW OF LOBBY SEAT FURNITURE                  |
| DC-223-7  | INTERIOR VIEW, REGISTRATION DESK IN LOBBY                      |
| DC-223-8  | INTERIOR, CLOSER VIEW OF REGISTRATION DESK                     |
| DC-223-9  | INTERIOR VIEW, POST OFFICE IN LOBBY                            |
| DC-223-I0 | INTERIOR VIEW, GALLERY AREA                                    |
| DC-223-11 | INTERIOR VIEW, CEILING RAFTERS AND LIGHT FIXTURES FROM GALLERY |
| DC-223-12 | INTERIOR, CLOSER VIEW OF LIGHT FIXTURES                        |
| DC-223-13 | INTERIOR VIEW, DINING ROOM                                     |

### INDEX TO COLOR TRANSPARENCIES

Jack E. Boucher, photographer,

| WA-223-14 (CT) | General view (duplicate of HABS No. WA-223-1) |
|----------------|-----------------------------------------------|
| ` ,            |                                               |