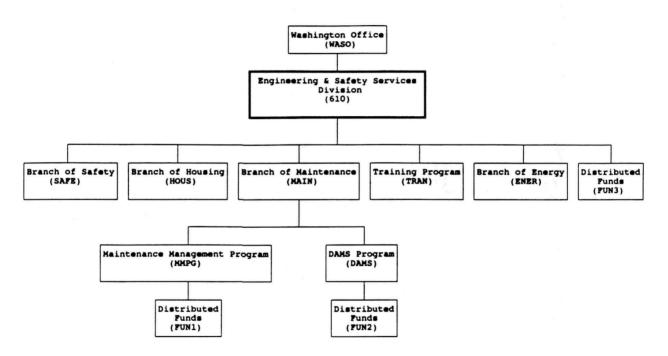

# MAINTENANCE MANAGEMENT MANAGEMENT UNIT ORGANIZATIONAL CHART

#### MANAGEMENT UNITS

Code Name

WASO WASHINGTON OFFICE

0610 ENGINEERING & SAFETY SER. DIV.

MAIN BRANCH OF MAINTENANCE

MMPG MAINTENANCE MANAGEMENT PROGRAM

DAMS PROGRAM

TRAN MAINTENANCE TRAINING PROGRAM

HOUS HOUSING PROGRAM

ENER ENERGY PROGRAM SAFE SAFETY DIVISION