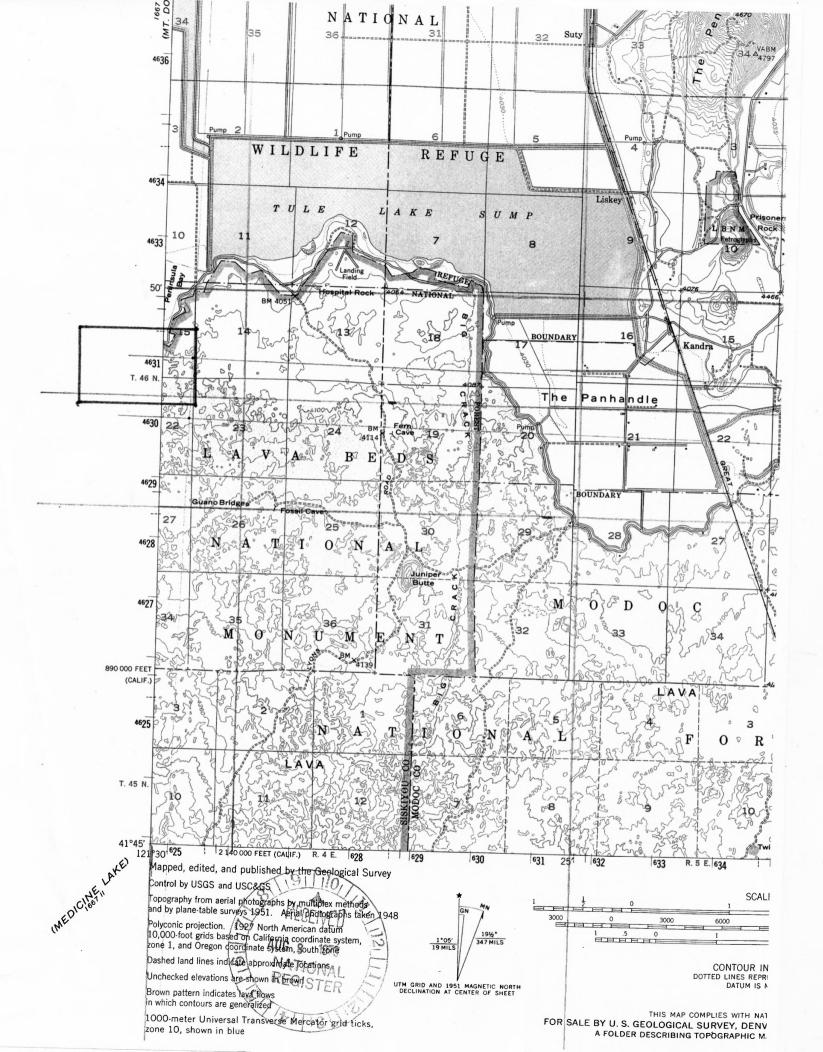

E V | CODE COUNTY:<br>nia Si<br>RENCE<br>T: National Park Service<br>TO: 1961<br>.ED AT:<br>Lava Beds National Monument<br>ION<br>IEW, DIRECTION, ETC. | AUG 8 1973<br>AUG 8 1973<br>NATIONAL<br>REGISTER |                |
| STATE:<br>Califor<br>3. PHOTO REFE<br>PHOTO CREDI<br>DATE OF PHO<br>NEGATIVE FIL<br>4. DENTIFICAT<br>DESCRIBE V  | CODE COUNTY:<br>nia Si<br>RENCE<br>T: National Park Service<br>TO: 1961<br>.ED AT:<br>Lava Beds National Monument<br>ION<br>IEW, DIRECTION, ETC. | AUG 8 1973<br>AUG 8 1973<br>NATIONAL<br>REGISTER |                |



LAVA BEDS NATIONAL MONUMENT TULELAKE, CALIFORNIA Neg. No. 61-1 e Print No. hotographer\_\_\_\_ Date Title: West line of defense by cattle corral, Capit Jack's Stronghol Please Return to the Superintendent Credit Line — National Park Service