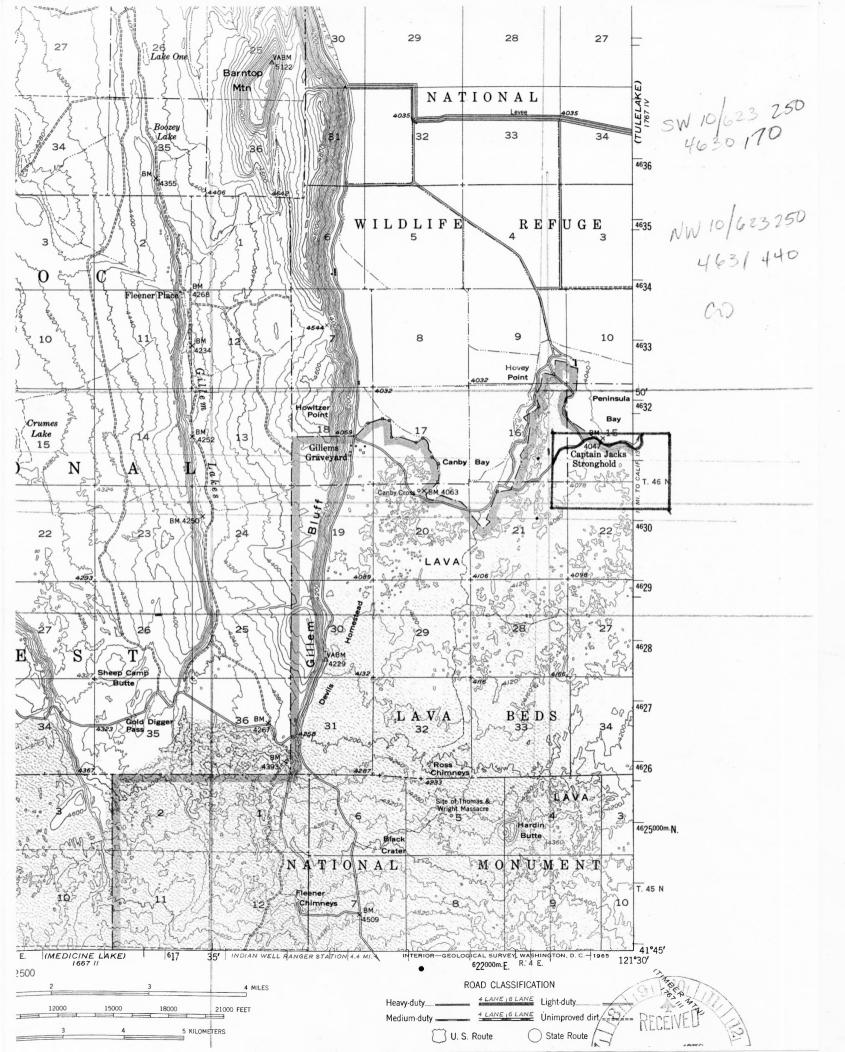

IBE V | CODE COUNTY:<br>nia Si<br>RENCE<br>T: National Park Service<br>TO: 1961<br>.ED AT:<br>Lava Beds National Monument<br>ION<br>IEW, DIRECTION, ETC. | AUG 8 1973<br>AUG 8 1973<br>NATIONAL<br>REGISTER |                |
| STATE:<br>Califor<br>3. PHOTO REFE<br>PHOTO CREDI<br>DATE OF PHO<br>NEGATIVE FIL<br>4. DENTIFICAT<br>DESCRIBE V  | CODE COUNTY:<br>nia Si<br>RENCE<br>T: National Park Service<br>TO: 1961<br>.ED AT:<br>Lava Beds National Monument<br>ION<br>IEW, DIRECTION, ETC. | AUG 8 1973<br>AUG 8 1973<br>NATIONAL<br>REGISTER |                |



LAVA BEDS NATIONAL MONUMENT TULELAKE, CALIFORNIA Neg. No. 61-1 e Print No. hotographer\_\_\_\_ Date Title: West line of defense by cattle corral, Capit Jack's Stronghol Please Return to the Superintendent Credit Line — National Park Service