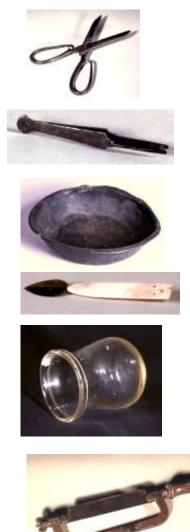

### **Question 2**

What is the artifact to the right? What time of day would you use it in camp?

&

Select the "Medicine" page

https://www.nps.gov/museum/exhibits/revwar/guco/gucomedicine.html

You are a doctor in Colonial America, but you learned everything from a book, there was no such thing as medical school! Do you feel ready to practice on the battlefield?

Junior Ranger, if this grosses you out too much, feel free to move onto the next activity. Not everyone wants to be a doctor or surgeon!

Your job is to help heal the wounded soldiers from the Battle of Guilford Courthouse, select the different images on the website to read their descriptions, and then draw a line to the matching description of their medical purpose below.

| Looks like tweezers, used for dressing wounds                     |
|-------------------------------------------------------------------|
| Brings blood to the surface of skin with heat and vacuum pressure |
| Saws through bone                                                 |
| Large enough to collect bodily fluids/liquids                     |
| Used to lance wounds                                              |
| Used to cut skin precisely                                        |
| Grooved—used to remove bullets                                    |
| Used to cut the cloth bandages for wounds                         |