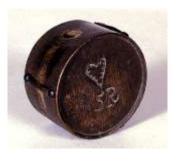

| 1 | 4 |
|---|---|
| 2 | 5 |
| 3 | 6 |

What is easier to hear on the battlefield, the music or the commander?

The drum you see on the screen was carried by musician Luther Clark at the Battle of Guilford Courthouse, he decorated it for the war.

Imagine that you are a drummer, how would you decorate your drum? Draw on the blank drum!

Select the "Weapons of War" page

https://www.nps.gov/museum/exhibits/revwar/guco/gucoweapons.html