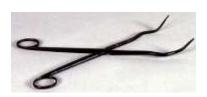

### **Question 2**

What is the artifact to the right? What time of day would you use it in camp?

&

Select the "Medicine" page

https://www.nps.gov/museum/exhibits/revwar/guco/gucomedicine.html

You are a doctor in Colonial America, but you learned everything from a book, there was no such thing as medical school! Do you feel ready to practice on the battlefield?

Junior Ranger, if this grosses you out too much, feel free to move onto the next activity. Not everyone wants to be a doctor or surgeon!

Your job is to help heal the wounded soldiers from the Battle of Guilford Courthouse, select the different images on the website to read their descriptions, and then draw a line to the matching description of their medical purpose below.

| Looks like tweezers, used for dressing wounds                     |
|-------------------------------------------------------------------|
| Brings blood to the surface of skin with heat and vacuum pressure |
| Saws through bone                                                 |
| Large enough to collect bodily fluids/liquids                     |
| Used to lance wounds                                              |
| Used to cut skin precisely                                        |
| Grooved—used to remove bullets                                    |
| Used to cut the cloth bandages for wounds                         |