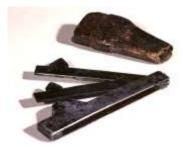

### Use the grid of images to answer the questions:

- 1. Musket balls made of what type of metal?
- 2. What items made of wood and leather would a soldier use to carry musket balls?
- 3. This type of sword was carried by musicians and non-commissioned officers of the 23rd Regiment of Foot:
- 4. What is the first artifact in the grids purpose?
- 5. Identify a bullet mold, what type of rock are they created from? Do you think this would be easy to pour molten lead into the form?
- 6. What is your favorite artifact?