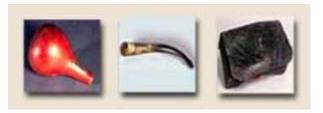

# Activity 2

Select the "Music of the Revolution"

https://www.nps.gov/museum/exhibits/revwar/guco/gucomusic.html

Read about the Fife & Drums, and list some ways these musical instruments helped armies during the American Revolution.

| 1 | 4 |
|---|---|
| 2 | 5 |
| 3 | 6 |

What is easier to hear on the battlefield, the music or the commander?

The drum you see on the screen was carried by musician Luther Clark at the Battle of Guilford Courthouse, he decorated it for the war.

Imagine that you are a drummer, how would you decorate your drum? Draw on the blank drum!

Select the "Weapons of War" page

https://www.nps.gov/museum/exhibits/revwar/guco/gucoweapons.html