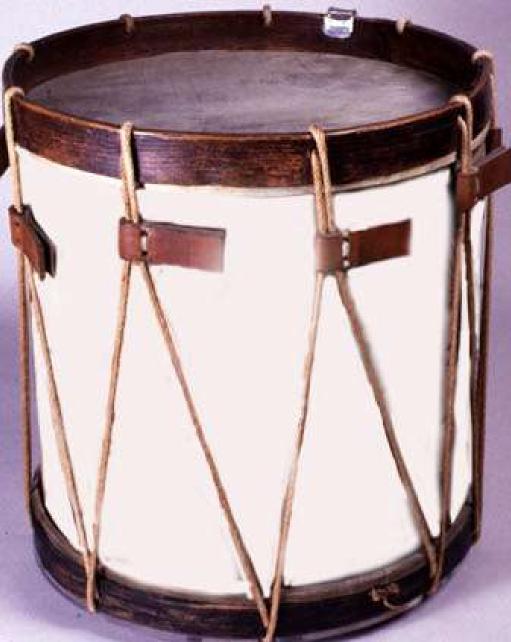

### Use the grid of images to answer the questions:

- 1. Musket balls made of what type of metal?
- 2. What items made of wood and leather would a soldier use to carry musket balls?
- 3. This type of sword was carried by musicians and non-commissioned officers of the 23rd Regiment of Foot:
- 4. What is the first artifact in the grids purpose?
- 5. Identify a bullet mold, what type of rock are they created from? Do you think this would be easy to pour molten lead into the form?
- 6. What is your favorite artifact?