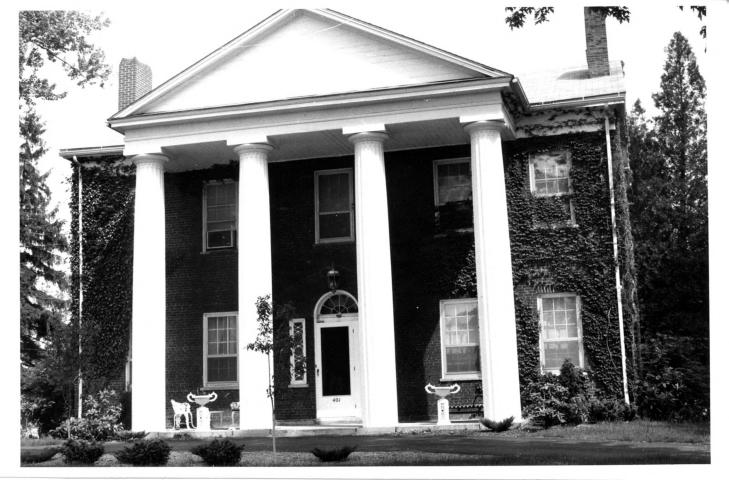

uaker from Wate and rented by Quaker pharmacist Thomas McClintock and his w Mary Ann. It was in this home on July 16, 1848, that the Declaration of Sentiments, resolutions and speeches were drup for the subsequent First Women's Rights Convention, held July 19 & 20, 1848 in Seneca Falls, New York. Mrs. McClint was invited to the initial planning session of the Convention held at the Hunt House in Waterloo. Both Mr. and Mrs. McCl attended the Convention; Mary Ann was appointed Secretary of 2-day meeting, and both signed the Declaration of Sentiments The house is a delicate, elegant example of the Federal-stv isotres: etation in Upstate New York.  Becker, John E. A History of the Vialage of Waterloo., 19       | rawn cock on, intock of the second of the se |

Women's Suffrage/ residential





Women's Rights Historic Liter Theretic Resonanter
Villages of Seneca Falls and Waterloo
Seneca County, 1980
Photo and Neg: Elizabeth Cady Stanton
Foundation, 32 Washington St.,
Seneca Falls, NY
View: Jane Hunt House, Waterloo



Women's Rights Historic Sites Thematic Personnels Sites. Seneca Falls and Waterloo, Seneca Co., NY Photo: H. Kuttner, 1979 AUG 29 1980 Neg: Div. for Historic Preservation

FEB 2 9 1980 View: Hunt House