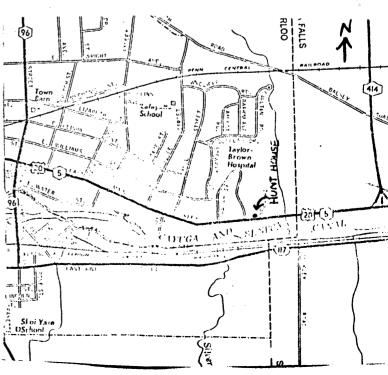

## 13. MAP:

| 14.               | THREATS TO BUILDING: a, none known LA b, zoning L c, roads L d, developers c, deterioration C                                                                                                                                                                                                                                                                                                                                                                        |
|-------------------|----------------------------------------------------------------------------------------------------------------------------------------------------------------------------------------------------------------------------------------------------------------------------------------------------------------------------------------------------------------------------------------------------------------------------------------------------------------------|
| 15.               | RELATED OUTBUILDINGS AND PROPERTY:  a. barn  b, carriage house c. garage d. privy e. shed f. greenhouse                                                                                                                                                                                                                                                                                                                                                              |
|                   | g. shop  h. gardens  i. landscape features: <u>Wooded lot</u> i. other:                                                                                                                                                                                                                                                                                                                                                                                              |
| 16.               | SURROUNDINGS OF THE BUILDING (check more than one if necessary):  a. open land  b. woodland  c. scattered buildings    d. densely built-up  e. commercial    f. industrial  g. residential    h. other:                                                                                                                                                                                                                                                              |
| 17.               | INTERRELATIONSHIP OF BUILDING AND SURROUNDINGS: (Indicate if building or structure is in an historic district)                                                                                                                                                                                                                                                                                                                                                       |
|                   | Structure is in the proposed noncontiguous theme district known as the Women's Historic District                                                                                                                                                                                                                                                                                                                                                                     |
| 18.               | OTHER NOTABLE FEATURES OF BUILDING AND SITE (including interior features if known): Doorway with fanlight, sidelights Imposing 2-story, fluted columns                                                                                                                                                                                                                                                                                                               |
| <u>SIG</u><br>19. | NIFICANCE DATE OF INITIAL CONSTRUCTION:                                                                                                                                                                                                                                                                                                                                                                                                                              |
|                   | ARCHITECT:                                                                                                                                                                                                                                                                                                                                                                                                                                                           |
|                   | BUILDER:                                                                                                                                                                                                                                                                                                                                                                                                                                                             |
| 20.               | HISTORICAL AND ARCHITECTURAL IMPORTANCE:                                                                                                                                                                                                                                                                                                                                                                                                                             |
|                   | To this home on July 13, 1848, Mrs. Jane C. Hunt (owner) invited her friend Lucretia Mott of Philadelphia, Elizabeth Cady Stanton Martha C. Wright of Auburn and Mary Ann McClintock of Waterloo to plan the First Women's Rights Convention in the U.S. The Hunts were Quakers, wealthy and active in the reformist affairs of their time. They all attended the Seneca Falls Convention held July 19 & 20, 1848 and were signers of the Declaration of Sentiments. |
| 21.               | SOURCES:Becker, John E. A History of the Village of Waterloo. 1949, pp. 151-156.                                                                                                                                                                                                                                                                                                                                                                                     |
| 22.               | THEMF: Women's Suffrage/residential                                                                                                                                                                                                                                                                                                                                                                                                                                  |