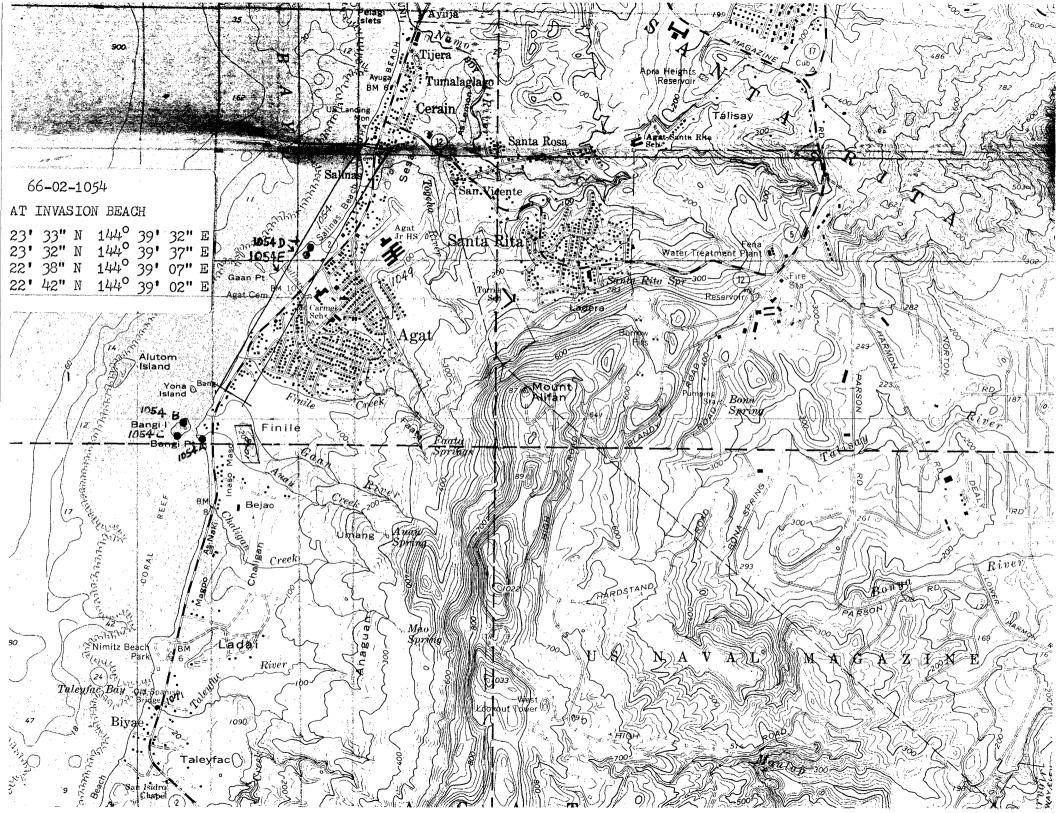

Remains of the Japanese beach defenses still exist. On Gangi Point is a pillbox in good condition; an incompleted concrete gun emplacement is on Bangi Island as well as a concrete machin gun emplacement. On Gaan Point is a reinforced concrete strongpoint; and the remains of concrete and coconut log bunkers and pillboxes are scattered along the beach at Gaan Point. At Apaca Point is the ruins of a pillbox and embrasure. The invading Marines reported coming under heavy fire from a 75 mm gun on Yona Islet; no such gun position has yet been found. Also unlocated are gun positions on Neye Island and the cliffs of Orote Point.