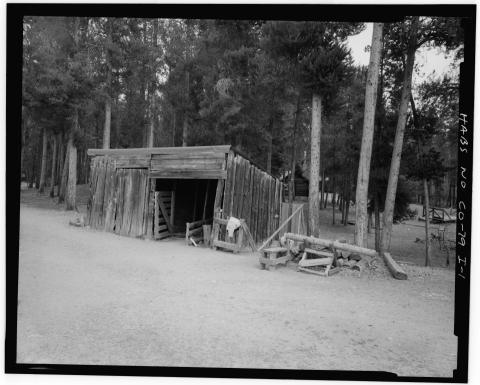

Holzwarth Trout Lodge,
Woodshed
Trail Ridge Road
Rocky Mountain National Park
Grand Lake Vicinity
Grand County
Colorado

HABS No. CO-79-1

HARS COLO 25-GRLK.V, 1I-

## INDEX TO PHOTOGRAPHS

Holzwarth Trout Lodge,
Woodshed
Trail Ridge Road
Rocky Mountain National Park
Grand Lake Vicinity
Grand County
Colorado
Documentation: 1 exterior photograph (1985)

Arnold Thallheimer, Photographer, August 1985.

CO-79-I-1 WOODSHED, VIEWING NORTHWEST.

HABS No. CO-79-I