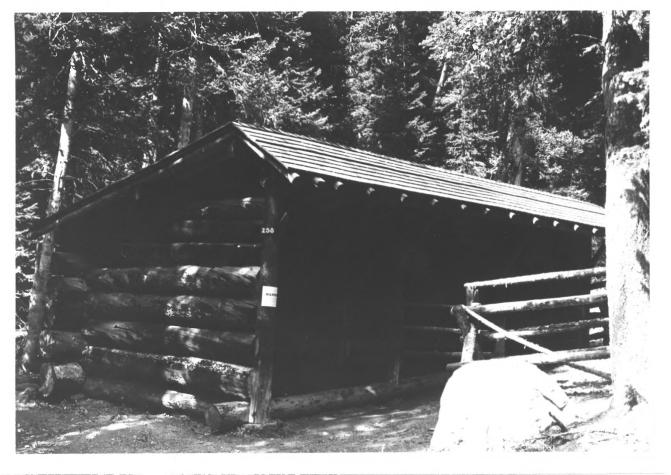

|                                           |                                                                      |                                               | illow Park Stable                                                       |  |  |  |
|-------------------------------------------|----------------------------------------------------------------------|-----------------------------------------------|-------------------------------------------------------------------------|--|--|--|
| LOCATION:                                 | Section 6                                                            | State CO<br>County Larimer                    | USE: CURRENT INTERIOR USE (NPS 28 CODE) 00                              |  |  |  |
| •                                         | Township 5W                                                          |                                               | Original Use Stable                                                     |  |  |  |
|                                           | Range 74W                                                            |                                               | Intermediate Uses                                                       |  |  |  |
|                                           |                                                                      |                                               | PERIOD OF CONSTRUCTION (NPS 28 CODE) HI                                 |  |  |  |
| OWNERSHIP:                                | Present Owner: U.S. Go                                               | v't                                           | DRAWING NO. RM-44; RM-60031                                             |  |  |  |
|                                           | Original Owner: H.G. Go                                              | <u>v!                                    </u> | NEGATIVE NO.                                                            |  |  |  |
|                                           | Intermediate Owner(s):                                               | None                                          |                                                                         |  |  |  |
|                                           |                                                                      |                                               | Roll 25 Negative 15                                                     |  |  |  |
|                                           | ,                                                                    | ***Physical                                   | L DESCRIPTION***                                                        |  |  |  |
| TYPE OF ST                                | RUCTURE (NPS 28 CODE):                                               | BU                                            | CHIMNEYS: None                                                          |  |  |  |
| ARCHITECTU                                | RAL CHARACTER (STYLE): NP                                            | S rustic architectu                           | re                                                                      |  |  |  |
|                                           | UDE ORIENTATION OF STRUCTU<br>asses and soils. Log corra             |                                               | PORCHES: None                                                           |  |  |  |
|                                           | ILDING PLAN (FOOTPRINT):<br>y l; Pile: 1<br>MENSIONS: 24'0" by 12'0" | Rectangular                                   | WINDOWS: None                                                           |  |  |  |
| COMPOSITION                               | W (NPS 28 CODE): WD                                                  |                                               | -                                                                       |  |  |  |
| STORIES: Or                               | ne                                                                   |                                               | <b>DOORS:</b> Facade is open, consisting of three bays                  |  |  |  |
| FOUNDATION: Stone piers, level with grade |                                                                      |                                               | · · ·                                                                   |  |  |  |
|                                           |                                                                      |                                               | ADDITIONS: None                                                         |  |  |  |
| WALLS: L                                  | arge brown logs with saddle                                          | notching at corners                           | s<br>INTERIOR PLAN: One open room, consisting of three stalls           |  |  |  |
| ROOF: Salt                                | box, brown wood shingles do                                          | ubled every fifth a                           |                                                                         |  |  |  |
|                                           | sed log rafter ends and rid                                          | -                                             | INTERIOR FINISHES: Walls and cieling: Exposed log frame<br>Floor: earth |  |  |  |

SIGNIFICANT ARCHITECTURAL FEATURES (INCLUDING INTERIOR AND SETTING) FOR PARK PLANNING PURPOSES:

NAME: Fall River Pass - Willow Park Stable (HS-258)

LOCATION: Rocky Mountain National Park, Colorado VIEW: Southeast

LOCATION OF NEGATIVE: National Park Service, Rocky Mountain Regional Office, Denver, CO DATE: Summer 1985 PHOTOGRAPHER: McWilliams

NAME: Willow Park Stable (HS-58) LOCATION: Rocky Mountain National Park, Colorado VIEW: East