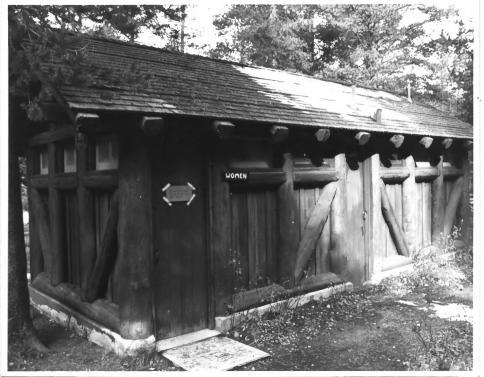

## (Attach 4" x 5" Black and White Photograph)

•

J

- .

| REGION RMR                                                                                                                                                                                                                                                                                                                                                                                                                                                                                   | _PARK/AREA NAME                                                                  | ROMO                                                                  | PARK 1                                                           | NUMBER_15             | 20       |                      |  |  |  |
|----------------------------------------------------------------------------------------------------------------------------------------------------------------------------------------------------------------------------------------------------------------------------------------------------------------------------------------------------------------------------------------------------------------------------------------------------------------------------------------------|----------------------------------------------------------------------------------|-----------------------------------------------------------------------|------------------------------------------------------------------|-----------------------|----------|----------------------|--|--|--|
| STRUCTURE NAME                                                                                                                                                                                                                                                                                                                                                                                                                                                                               | Comfort Station                                                                  |                                                                       | STRUCTURE 1                                                      | NUMBER_24             | 5        |                      |  |  |  |
| LOCATION OF STRUCTUR                                                                                                                                                                                                                                                                                                                                                                                                                                                                         | E Timber Creek Ca                                                                | mpground                                                              | PARK LOCATION                                                    | N CODE TC             |          |                      |  |  |  |
| NATIONAL REGISTER                                                                                                                                                                                                                                                                                                                                                                                                                                                                            | 0                                                                                | E: <u>/ /</u>                                                         | _MANAGEMENT CA'                                                  | TEGORY:               | (A) (B)  | ¥C) (D)              |  |  |  |
| NPS LEGAL INTEREST                                                                                                                                                                                                                                                                                                                                                                                                                                                                           | Fee                                                                              |                                                                       | _MANAGEMENT AG                                                   | REEMENT No            |          |                      |  |  |  |
| Check all of the following categories for which NPS has treatment responsibility:                                                                                                                                                                                                                                                                                                                                                                                                            |                                                                                  |                                                                       |                                                                  |                       |          |                      |  |  |  |
| Stabilization (3) Cyclic Maintenance (3) Routine Maintenance (3) Approved Ultimate Treatment (3)                                                                                                                                                                                                                                                                                                                                                                                             |                                                                                  |                                                                       |                                                                  |                       |          |                      |  |  |  |
| (ROCKY MOUNTAIN REGI                                                                                                                                                                                                                                                                                                                                                                                                                                                                         | ON USE ONLY)                                                                     |                                                                       | ,,,,,,,,,,,,,,,,,,,,,,,,,,,,,,,,,,,,,,                           |                       |          |                      |  |  |  |
| APPROVED ULTIMATE TREATMENT OR RESOURCE MANAGEMENT PLAN, CULTURAL COMPONENT DESIGNATION                                                                                                                                                                                                                                                                                                                                                                                                      |                                                                                  |                                                                       |                                                                  |                       |          |                      |  |  |  |
| Preservation<br>Adaptive Preservation<br>Neglect                                                                                                                                                                                                                                                                                                                                                                                                                                             |                                                                                  |                                                                       | <pre>(RR) Reconstruct<br/>(AR) Adaptive<br/>(RM) No Approv</pre> | Reconstru             | uction ( | (CC)<br>(AC)<br>(NO) |  |  |  |
| Approval Document<br>Estimated Treatment                                                                                                                                                                                                                                                                                                                                                                                                                                                     | Costs                                                                            |                                                                       | ()Document Da                                                    | te: _/_               | /        |                      |  |  |  |
| Stabilization:<br>Approved Treatment:                                                                                                                                                                                                                                                                                                                                                                                                                                                        | \$Date                                                                           |                                                                       | Level of<br>Estimate:<br>Estimator:                              |                       | •        | (A&E)                |  |  |  |
| STATEMENT OF SIGNIFICANCE:                                                                                                                                                                                                                                                                                                                                                                                                                                                                   |                                                                                  |                                                                       |                                                                  |                       |          |                      |  |  |  |
| Date of Construction: //1939 Date of Alterations: //<br>Architect/Designer: unknown Historical Theme(s): NPS Rustic Architecture<br>History of Structure:Structure #245. a Timber Creek Campground comfort station, was<br>built in 1939 as one of three comfort stations built at that time. The designer is unknown,<br>but could well be Howard W. Baker, as he was responsible for designing and overseeing the<br>drawings of many structures built in ROMO during the 1930s and 1940s. |                                                                                  |                                                                       |                                                                  |                       |          |                      |  |  |  |
| Evaluation of Struct<br>National Register Cr<br>This log frame structu<br>It has not been signif<br>the 1930s. It contrib<br>Bibliography:                                                                                                                                                                                                                                                                                                                                                   | iteria: A_B_Cy<br>re_was_constructed<br>icantly_altered, a<br>putes_to_the_NPS_R | <b>( D_ (Includ</b> )<br>d in 1939 in<br>and demonstra<br>ustic theme | the NPS Rustic                                                   | tement)<br>Architectu | ural_Sty |                      |  |  |  |
| Representation in Ot                                                                                                                                                                                                                                                                                                                                                                                                                                                                         |                                                                                  |                                                                       |                                                                  |                       |          | -<br>-               |  |  |  |
| If structure has bee                                                                                                                                                                                                                                                                                                                                                                                                                                                                         | n removed, how?                                                                  | _N/A                                                                  |                                                                  | Date:                 | / /      | -                    |  |  |  |
| Report prepared by:                                                                                                                                                                                                                                                                                                                                                                                                                                                                          | Carl and Karen M                                                                 | cWilliams                                                             |                                                                  | Date:                 | 8/20/85  | _                    |  |  |  |

| CONTINUATION                                                                                                  | FROM FRONT SHEE                             | $\mathbf{r}$ – Structure N/ | ME 245 Cor                                                                                                     | mfort Statio                   | n                                                                                 |  |  |
|---------------------------------------------------------------------------------------------------------------|---------------------------------------------|-----------------------------|----------------------------------------------------------------------------------------------------------------|--------------------------------|-----------------------------------------------------------------------------------|--|--|
| LOCATION: S                                                                                                   | ection 24                                   | State                       | CO                                                                                                             | USE:                           | CURRENT INTERIOR USE (NPS 28 CODE) OT-Comfort Statio                              |  |  |
| - ' Te                                                                                                        | ownship 5N                                  | County                      | Grand                                                                                                          |                                | Original Use Same                                                                 |  |  |
| · Re                                                                                                          | ange76W                                     |                             |                                                                                                                |                                | Intermediate Uses Same                                                            |  |  |
|                                                                                                               |                                             |                             |                                                                                                                |                                | PERIOD OF CONSTRUCTION (NPS 28 CODE) HI                                           |  |  |
| OWNERSHIP: I                                                                                                  | Present Owner:                              | U.S. Gov't                  | and a support of the | DRAWI                          | NG NO. None                                                                       |  |  |
| C                                                                                                             | Driginal Owner:                             | U.S. Gov't                  |                                                                                                                | NEGAT                          | IVE NO                                                                            |  |  |
| 1                                                                                                             | Intermediate Own                            | er(s): Same                 |                                                                                                                |                                |                                                                                   |  |  |
|                                                                                                               |                                             |                             | ***PHYSICAL D                                                                                                  | ESCRIPTION*                    | **                                                                                |  |  |
| TYPE OF STRUCTURE (NPS 28 CODE): BU                                                                           |                                             |                             |                                                                                                                | . CHIMNEYS: OneMetal vent pipe |                                                                                   |  |  |
| ARCHITECTURAI                                                                                                 | CHARACTER (STY)                             | LE): NPS Rustic             | Architecture                                                                                                   |                                |                                                                                   |  |  |
|                                                                                                               | <b>CORIENTATION OF</b><br>grasses and soils |                             | e forest,                                                                                                      | PORCHES:                       | None                                                                              |  |  |
| OVERALL BUILDING PLAN (FOOTPRINT): Rectangular<br>Bays: 3 by 1; pile: 1<br>OVERALL DIMENSIONS: 25'0" by 11'0" |                                             |                             | ar                                                                                                             | WINDOWS:                       | Predominantly single light hoppers. Brown, rectangula<br>wood frames, flat arches |  |  |
| COMPOSITION (                                                                                                 | NPS 28 CODE):                               | WD                          |                                                                                                                |                                |                                                                                   |  |  |
| STORIES:                                                                                                      | 0ne -                                       |                             |                                                                                                                | DOORS :                        | twosingle, brown, board and batten                                                |  |  |
| FOUNDATION:                                                                                                   | Low, of p                                   | ooured concrete             |                                                                                                                |                                |                                                                                   |  |  |
|                                                                                                               |                                             |                             |                                                                                                                | ADDITIONS                      | None                                                                              |  |  |
|                                                                                                               | ertical, diagonal<br>ing over board at      |                             |                                                                                                                | INTERIOR I                     | PLAN: Two rooms, used as comfort station                                          |  |  |
| ROOF: Gable, brown wood shingles with exposed log rafter<br>ends                                              |                                             |                             | sed log rafter                                                                                                 | INTERIOR 1                     | FINISHES: Walls and ceiling: exposed wood frame<br>Floor: poured concrete         |  |  |
| •                                                                                                             |                                             |                             |                                                                                                                |                                |                                                                                   |  |  |

SIGNIFICANT ARCHITECTURAL FEATURES (INCLUDING INTERIOR AND SETTING) FOR PARK PLANNING PURPOSES:

0.ct 82 RMN TCCR #245 PICTURES Adam PHOTOGRAPHER ESTIGATOR 

LCS No. <u>HS-245</u> Photo No. <u>COMFORT STATION</u> Subject Descrip. of View Location of Subject <u>TIMBERCREEK</u> CAMPGROUND - ROMD NPS Date AMC By