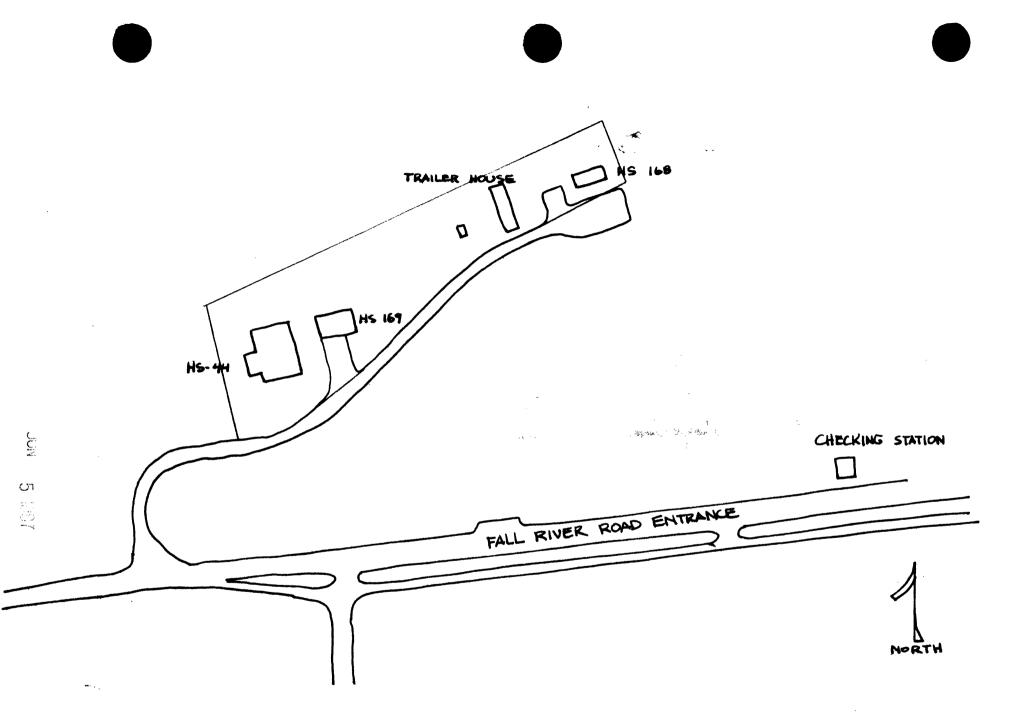

| REGION <u>R</u>                                                        | <u>emr</u> p                                                                                              | ARK/AREA N                                                     | IAME                                                         | ROMO                                |                                                        | PARK N                                                    | UMBER                                  | 1520                   |                      |
|------------------------------------------------------------------------|-----------------------------------------------------------------------------------------------------------|----------------------------------------------------------------|--------------------------------------------------------------|-------------------------------------|--------------------------------------------------------|-----------------------------------------------------------|----------------------------------------|------------------------|----------------------|
| STRUCTURE N                                                            | NAME Employ                                                                                               | yee's Resi                                                     | dence                                                        |                                     | STRU                                                   | JCTURE N                                                  | UMBER                                  | HS-44                  |                      |
| LOCATION OF                                                            | F STRUCTURE                                                                                               | Fall Riv                                                       | er Entranc                                                   | e HD                                | PARK I                                                 | OCATION                                                   | CODE                                   | FR                     |                      |
| NATIONAL RE                                                            | EGISTER                                                                                                   |                                                                | DATE:                                                        | 8 / /75                             | MANAGEM                                                | IENT CAT                                                  | EGORY:                                 | (A) (B)                | (D)                  |
| NPS LEGAL 1                                                            | INTEREST                                                                                                  | Fee                                                            |                                                              |                                     | MANAGEM                                                | IENT AGR                                                  | EEMENT:                                | NO                     |                      |
| Check all o                                                            | of the follo                                                                                              | wing cates                                                     | gories for                                                   | which NH                            | PS has t                                               | reatmen                                                   | t respo                                | onsibility             | y:                   |
| Stabilizati                                                            | ion 🛠 Cyclic                                                                                              | Maintenar                                                      | ice 🗭 Rout                                                   | ine Maint                           | enance (                                               | 🗴 Appro                                                   | ved Ult                                | timate Tro             | eatment 🗱            |
| (ROCKY MOUN                                                            | NTAIN REGION                                                                                              | USE ONLY                                                       | )                                                            |                                     |                                                        |                                                           |                                        | ······                 |                      |
| APPROVED UI                                                            | LTIMATE TREA                                                                                              | TMENT OR I                                                     | RESOURCE M                                                   | ANAGEMENT                           | C PLAN,                                                | CULTURA                                                   | L COMPO                                | ONENT DES              | IGNATION:            |
| Preservatio<br>Adaptive Pr<br>Neglect                                  | on<br>reservation                                                                                         |                                                                |                                                              | oration                             | (AR) Ad                                                | econstru<br>laptive<br>Approv                             | Reconst                                | truction               | (CC)<br>(AC)<br>(NO) |
| Approval Do                                                            |                                                                                                           |                                                                |                                                              |                                     | ()Docum                                                | ment Dat                                                  | :e:/                                   | <u> </u>               |                      |
| Stabilizat:<br>Approved Tr                                             |                                                                                                           |                                                                | Date:<br>Date:                                               | · / /<br>/ /                        |                                                        | nate: (                                                   | • • • •                                | (C)<br>n) (DSC)        | (A&E)                |
| STATEMENT (                                                            | OF SIGNIFICA                                                                                              | NCE:                                                           |                                                              |                                     |                                                        |                                                           |                                        |                        |                      |
| Architect/I<br>History of<br>Building #4<br>Division, u<br>Constructed | nstruction:<br>Designer:<br>Structure:<br>44 was design<br>Inder the sur<br>1 in the "NP<br>Indation, and | E. A. Nick<br>Built in<br>ned by per<br>pervision<br>S Rustic" | el His<br>1936 to se<br>sonnel of<br>of Edward<br>architectu | the Brand<br>A. Nickel<br>ral style | Theme(s)<br>ne Fall<br>ch of Pl<br>L. Assoc<br>e. this | ): <u>NPS</u><br>River R<br>ans and<br>iate St<br>log hou | anger S<br>Design<br>ructura<br>se has | . Western<br>1 Enginee | -<br>                |
| National Re<br>This log st<br>demonstrate                              | of Structur<br>egister Crit<br>ructure is<br>ed by its ma<br>ical and arc                                 | ceria: A<br>an excelle<br>terial and                           | B_C <u>^D</u><br>nt example<br>its const                     | (Include<br>of the '                | integr:<br>'NPS Rus                                    | ity stat<br>stic" st<br>les. It                           | tement)<br>yle of<br>contri            | architect              |                      |
| Bibliograp<br>1931-1953."                                              | hy: <u>ROMO</u>                                                                                           | Building M                                                     | aintenance                                                   | Files:                              | 'Supt. A                                               | Annual R                                                  | eports.                                | <u> </u>               | _ tio                |
|                                                                        | tion in Othe                                                                                              | er Surveys                                                     | : <u>LCS I</u>                                               | ance Wil                            | liams, 4                                               | 1/23/76                                                   |                                        |                        |                      |
| If structu                                                             | re has been                                                                                               | removed,                                                       | how? N/A                                                     | <u> </u>                            |                                                        |                                                           | Date:                                  | _ / /                  |                      |
| Report pre                                                             | pared by:                                                                                                 | Carl and                                                       | Karen McW                                                    | Villiams                            |                                                        |                                                           | Date:                                  | <u>8/1/198</u>         | 5                    |
|                                                                        |                                                                                                           |                                                                |                                                              |                                     |                                                        |                                                           |                                        |                        |                      |

•

>**%** 

| REGION RMR PARK/AREA NAME ROMO PARK NUMBER 1520                                                                                                                                                                                                                                                                                                                                                                                                          |        |
|----------------------------------------------------------------------------------------------------------------------------------------------------------------------------------------------------------------------------------------------------------------------------------------------------------------------------------------------------------------------------------------------------------------------------------------------------------|--------|
| STRUCTURE NAME Storage Building STRUCTURE NUMBER HS-168                                                                                                                                                                                                                                                                                                                                                                                                  |        |
| LOCATION OF STRUCTURE Fall River Entrance PARK LOCATION CODE FR                                                                                                                                                                                                                                                                                                                                                                                          |        |
| NATIONAL REGISTER 0 DATE: / / MANAGEMENT CATEGORY: (A) (B) C                                                                                                                                                                                                                                                                                                                                                                                             | (D)    |
| NPS LEGAL INTEREST Fee MANAGEMENT AGREEMENT: NO                                                                                                                                                                                                                                                                                                                                                                                                          | · .    |
| Check all of the following categories for which NPS has treatment responsibility:                                                                                                                                                                                                                                                                                                                                                                        |        |
| Stabilization 🗱 Cyclic Maintenance 🗱 Routine Maintenance 🗱 Approved Ultimate Treatm                                                                                                                                                                                                                                                                                                                                                                      | nent 🕸 |
| (ROCKY MOUNTAIN REGION USE ONLY)                                                                                                                                                                                                                                                                                                                                                                                                                         |        |
| APPROVED ULTIMATE TREATMENT OR RESOURCE MANAGEMENT PLAN, CULTURAL COMPONENT DESIGNA                                                                                                                                                                                                                                                                                                                                                                      | ATION: |
| Preservation(PP)Restoration(RR)Reconstruction(CC)Adaptive Preservation(AP)Adaptive Restoration(AR)Adaptive Reconstruction(AC)Neglect(NG)Remove(RM)No Approved Treatment(NO)                                                                                                                                                                                                                                                                              |        |
| Approval Document()Document Date: //<br>Estimated Treatment Costs                                                                                                                                                                                                                                                                                                                                                                                        |        |
| Stabilization:       \$       Date:       / /       Estimate:       (A)       (B)       (C)         Approved Treatment:       \$       Date:       / /       Estimator:       (Region)       (DSC)       (A&)                                                                                                                                                                                                                                            | E)     |
| STATEMENT OF SIGNIFICANCE:                                                                                                                                                                                                                                                                                                                                                                                                                               |        |
| Date of Construction: / /1936 Date of Alterations: / /1950's<br>Architect/Designer: E. A. Nickel Historical Theme(s): NPS Rustic Architecture<br>History of Structure: Built at an estimated cost of \$3,000, Building #168 was<br>originally constructed as a barn with stable and was later converted to storage.<br>Plans were designed under the supervision of Edward A. Nickel, by members of the<br>Branch of Plans and Design, Western Division. |        |
|                                                                                                                                                                                                                                                                                                                                                                                                                                                          |        |
| Evaluation of Structure: Historic Theme Contributing X Non-Contributing National Register Criteria: A B $C \land D$ (Include integrity statement)<br>This log structure is typical of the early "NPS Rustic" style of architecture and contributes to the historical and architectural character of the Fall River<br>Entrance H.D. Alterations have not affected the structure's integrity.                                                             |        |
| Bibliography: <u>"Supt. Annual Reports, 1931-1953," ROMO.</u><br>Building Maintenance Files, ROMO.                                                                                                                                                                                                                                                                                                                                                       |        |
| Representation in Other Surveys: <u>LCS Lance R. Williams 4/23/1976</u>                                                                                                                                                                                                                                                                                                                                                                                  |        |
| If structure has been removed, how? <u>N/A</u> Date: / /                                                                                                                                                                                                                                                                                                                                                                                                 |        |
| Report prepared by: Carl and Karen McWilliams Date: 8/1/1985                                                                                                                                                                                                                                                                                                                                                                                             |        |

-

•

.

٠

| CONTINUATION FROM FRONT SHEET - STRUCTURE NAME                                                                                  | HS-169 Office and Garage                                                                                                                              |  |  |  |
|---------------------------------------------------------------------------------------------------------------------------------|-------------------------------------------------------------------------------------------------------------------------------------------------------|--|--|--|
| LOCATION: Section <u>17</u> State <u>CO</u>                                                                                     | USE: CURRENT INTERIOR USE (NPS 28 CODE) NA and NM                                                                                                     |  |  |  |
| Township <u>5N</u> County Larimer                                                                                               | Original Use Garage and wood shed                                                                                                                     |  |  |  |
| Range 73W                                                                                                                       | Intermediate Uses Same                                                                                                                                |  |  |  |
|                                                                                                                                 | PERIOD OF CONSTRUCTION (NPS 28 CODE) HI                                                                                                               |  |  |  |
| OWNERSHIP: Present Owner: U.S. Govt.                                                                                            | DRAWING NO. RM 3079-A                                                                                                                                 |  |  |  |
| Original Owner: U.S. Govt.                                                                                                      | NEGATIVE NO.                                                                                                                                          |  |  |  |
| Intermediate Owner(s): <u>None</u>                                                                                              | Roll 10 Marchine 1                                                                                                                                    |  |  |  |
| ***PHYSICAL DE                                                                                                                  | SCRIPTION***                                                                                                                                          |  |  |  |
| TYPE OF STRUCTURE (NPS 28 CODE): BU                                                                                             | CHIMNEYS: One - Metal vent pipe.                                                                                                                      |  |  |  |
| ARCHITECTURAL CHARACTER (STYLE): NPS Rustic<br>Architecture                                                                     |                                                                                                                                                       |  |  |  |
| SITE (INCLUDE ORIENTATION OF STRUCTURE): Open, native grasses, soils and pines. Asphalt road and facade to S.                   | PORCHES: None                                                                                                                                         |  |  |  |
| OVERALL BUILDING PLAN (FOOTPRINT): Rectangular<br>Bays: 4 by 2; Pile: 1<br>OVERALL DIMENSIONS: 40'7" by 21'11"                  | WINDOWS: Five - 6-light horizontal, fixed pane.<br>Three - 4-light, fixed pane. Rectangular, green wood frame,<br>flat arches. Exterior wood screens. |  |  |  |
| COMPOSITION (NPS 28 CODE): WD                                                                                                   |                                                                                                                                                       |  |  |  |
| STORIES: One                                                                                                                    | upper, both on W. end of facade. Two - brown, double hinge                                                                                            |  |  |  |
| FOUNDATION: Low, 0'0" to 0'6", of poured concrete.                                                                              | diagonal boards with batts, garage type, on facade.                                                                                                   |  |  |  |
|                                                                                                                                 | ADDITIONS:                                                                                                                                            |  |  |  |
| WALLS: Brown. Log, with double saddle notching at corners.                                                                      |                                                                                                                                                       |  |  |  |
| ROOF: Gable. Brown wood shingles with exposed log                                                                               | INTERIOR PLAN: Three rooms used as Bighorn Ranger Station office and garage.                                                                          |  |  |  |
| ROOF: Gable. Brown wood shingles with exposed log<br>rafter ends, purlins, ridge pole and plate log.<br>Gutters and downspouts. | INTERIOR FINISHES: Walls: Reverse board and batten.<br>Ceiling: Exposed log frame in garage, board and batten in<br>office. Floors: Poured concrete.  |  |  |  |