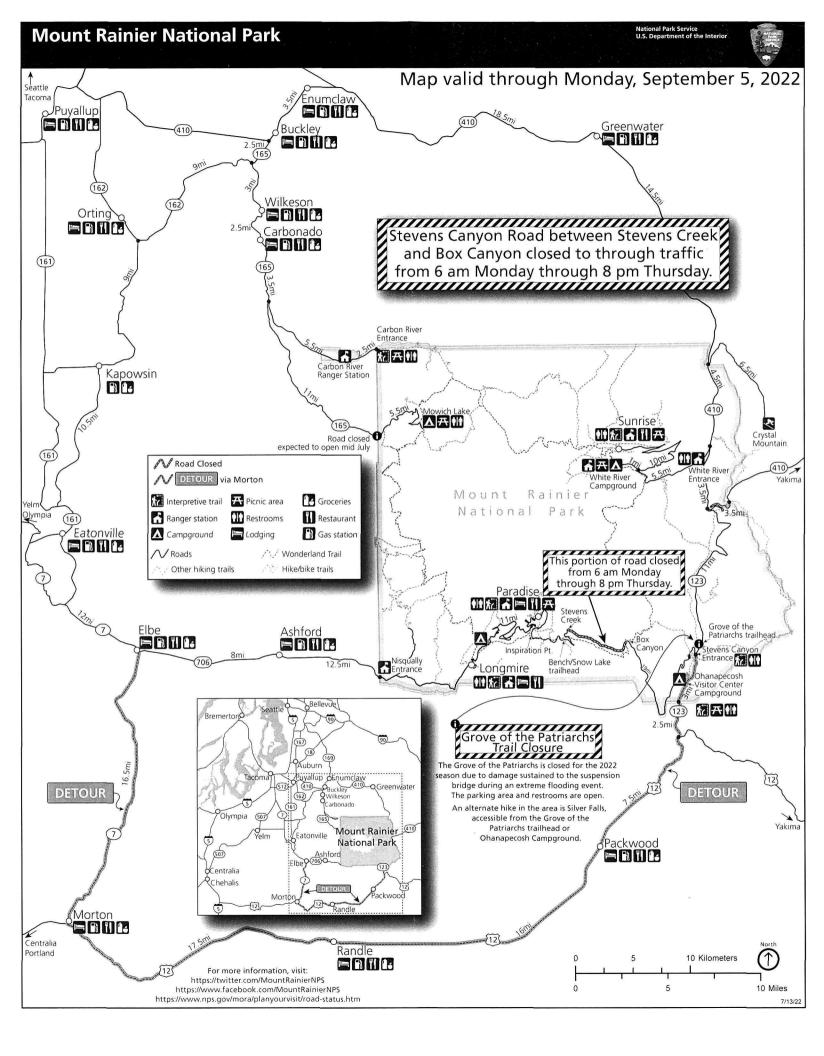

## Stevens Canyon Road Closure – Map valid through September 5, 2022

Contractors will be working to rehabilitate Stevens Canyon Road this summer, replacing and repairing stone guard walls, drainage grates, and the road surface. Through September 5, 2022, contractors will be working Monday through Thursday in the area between Stevens Creek and Box Canyon.

Each weekend, Stevens Canyon Road will be open to all through traffic starting Thursday evening at 8 pm until Monday morning at 6 am. From 6 am Monday through 8 pm Thursday each week, Stevens Canyon Road between Stevens Creek and Box Canyon will be closed to all vehicle, foot, and bicycle traffic (see map on the left). Box Canyon will be accessible during this time, but only from the Stevens Canyon Entrance, via State Route 123 (see front of map). **Do not enter the construction area.** 

Construction will continue after September 5, 2022; details of road access after September 5 will be released pending confirmation of the contractor's traffic management plans for the fall construction period. This is a multiyear project that is anticipated to last through mid-summer 2024.