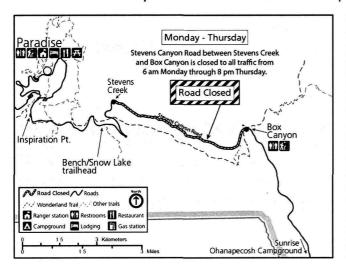

Each weekend, Stevens Canyon Road will be open to all through traffic starting Thursday evening at 8 pm until Monday morning at 6 am. From 6 am Monday through 8 pm Thursday each week, Stevens Canyon Road between Stevens Creek and Box Canyon will be closed to all vehicle, foot, and bicycle traffic (see map on the left). Box Canyon will be accessible during this time, but only from the Stevens Canyon Entrance, via State Route 123 (see front of map). **Do not enter the construction area.** 