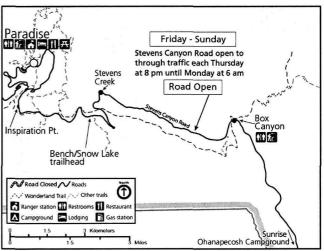

Each weekend, Stevens Canyon Road will be open to all through traffic starting Thursday evening at 8 pm until Monday morning at 6 am. From 6 am Monday through 8 pm Thursday each week, Stevens Canyon Road between Stevens Creek and Box Canyon will be closed to all vehicle, foot, and bicycle traffic (see map on the left). Box Canyon will be accessible during this time, but only from the Stevens Canyon Entrance, via State Route 123 (see front of map). **Do not enter the construction area.** 