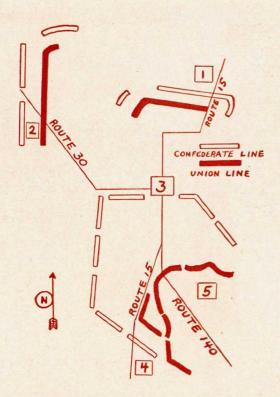

Licensed Guides are to be found at any of the following locations:

- 1. U. S. Route 15 North of Town.
- 2. U. S. Route 30 West of Town.
- 3. Lincoln Square in Gettysburg.
- 4. U. S. Route 15 South of Town.
- 5. U. S. Route 140 south, at National Cemetery.